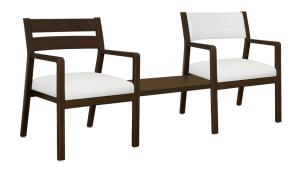

# caterina

Center Linking Tables

The Caterina Linking Tables make it possible to 'link' the versatile Caterina Guest chairs in a lobby or waiting room setting so families can sit together comfortably. Corner and Center linking table options are available and steel mounting brackets attach to the frame of the chair to support the tables.

Model: CTLKTBLB (Also displayed with chairs CTE11 and CTE21. Not included.)