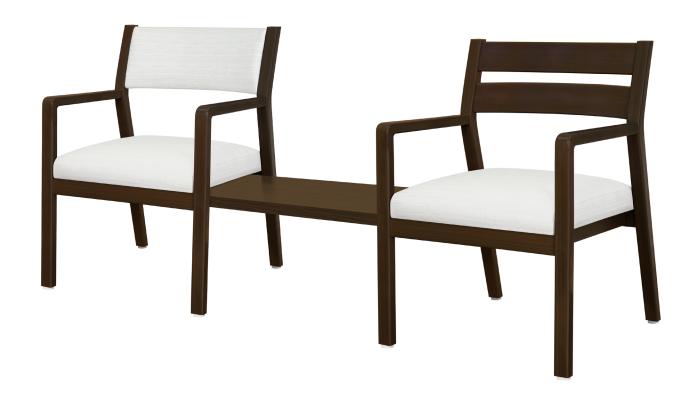

# caterina

Center Linking Tables

The Caterina Linking Tables make it possible to 'link' the versatile Caterina Guest chairs in a lobby or waiting room setting so families can sit together comfortably. Corner and Center linking table options are available and steel mounting brackets attach to the frame of the chair to support the tables.

Model: CTLKTBLB (Also displayed with chairs CTE11 and CTE21. Not included.)