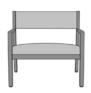

# caterina

Bariatric Guest - 46W Upholstered Back

In any healthcare setting where two would like to sit comfortably together, the Caterina Bariatric – 46W Upholstered Back is a beautiful solution. The single back and seat cushion are just wide enough for a parent and small child. Wallsaver legs keep walls in pristine condition. Only available in an upholstered back, this seating option works well in lobbies, lounges, reception areas and emergency waiting rooms.

Model: CTEB22