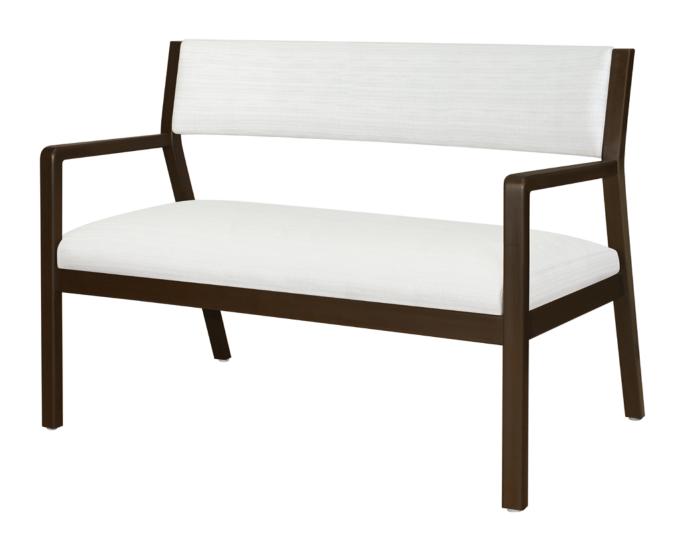

# caterina

Bariatric Guest - 46W Upholstered Back

In any healthcare setting where two would like to sit comfortably together, the Caterina Bariatric – 46W Upholstered Back is a beautiful solution. The single back and seat cushion are just wide enough for a parent and small child. Wallsaver legs keep walls in pristine condition. Only available in an upholstered back, this seating option works well in lobbies, lounges, reception areas and emergency waiting rooms.

Model: CTEB22