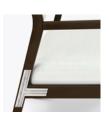

e to sit comfortably together, the Caterina Bariatric – 46W Upholstered Back is a beautiful solution. The single back and seat cushion are just wide enough for a parent and small child. Wallsaver legs keep walls in pristine condition. Only available in an upholstered back, this seating option works well in lobbies, lounges, reception areas and emergency waiting rooms.



Model: CTEB22

## Features



## Nightingale Gold

Our Caterina Guest Chairs were awarded Nightingale Gold for Seating: Guest / Lounge.



## Nightingale Award

Kwalu's GetWell Patient Room was awarded a Nightingale Innovation Award for Surfacing Material



#### Wallsaver

Wallsaver back legs help keep walls in pristine condition.



## **Weight Capacity**

Caterina bariatric chairs are rated to 750 lbs weight capacity.



# Steel Reinforced

Our patented steelreinforced joint system uses over 20 pieces of steel in most Kwalu chairs. Stop ongoing and costly furniture replacement.



Seat Cushion is Field Replaceable

The seat cushion can be replaced in the field.

# Statement of Line



34W 24.5D 33.75H 25AH



**CTEB21** 34W 24.5D 33.75H 25AH



**CTEB22** 46W 24.5D 33.75H 25AH