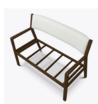

# Steel Reinforced

Our patented steelreinforced joint system uses over 20 pieces of steel in most Kwalu chairs. Stop ongoing and costly furniture replacement.

Seat Cushion is Field Replaceable

The seat cushion can be replaced in the field.