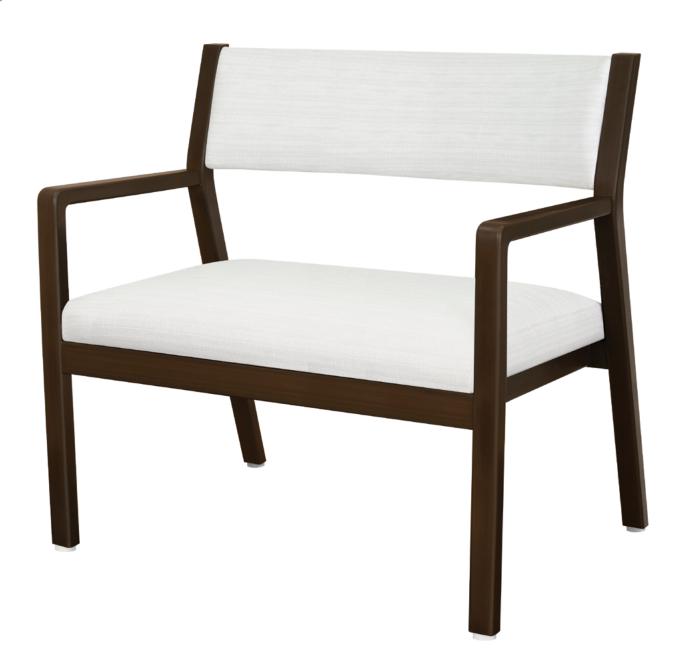

# caterina

Bariatric Guest Upholstered Back

The Caterina Bariatric Guest Upholstered Back chair is a perfect marriage of aesthetics and durability. Built for maximum stability and strength with the addition of solid steel in all joints, this thoughtfully designed chair accommodates generous proportions. Available as a slat back and a short upholstered back, it features a spacious removable seat, an angled back and contemporary arms to facilitate ingress and egress.

# **Weight Capacity**

Caterina bariatric chairs are rated to 500 lbs weight capacity.

# Steel Reinforced

Our patented steelreinforced joint system uses over 20 pieces of steel in most Kwalu chairs. Stop ongoing and costly furniture replacement.

Seat Cushion is Field Replaceable

The seat cushion can be replaced in the field.