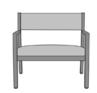

# caterina

Bariatric Guest Upholstered Back

The Caterina Bariatric Guest Upholstered Back chair is a perfect marriage of aesthetics and durability. Built for maximum stability and strength with the addition of solid steel in all joints, this thoughtfully designed chair accommodates generous proportions. Available as a slat back and a short upholstered back, it features a spacious removable seat, an angled back and contemporary arms to facilitate ingress and egress.

# Statement of Line

34W 24.5D 33.75H 25AH

**CTEB21** 34W 24.5D 33.75H 25AH

**CTEB22** 46W 24.5D 33.75H 25AH