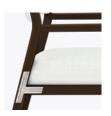

# caterina

Bariatric Guest Upholstered Back

The Caterina Bariatric Guest Upholstered Back chair is a perfect marriage of aesthetics and durability. Built for maximum stability and strength with the addition of solid steel in all joints, this thoughtfully designed chair accommodates generous proportions. Available as a slat back and a short upholstered back, it features a spacious removable seat, an angled back and contemporary arms to facilitate ingress and egress.

#### Wallsaver

Wallsaver back legs help keep walls in pristine condition.