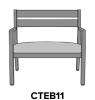

Model: CTEB11

# Statement of Line

34W 24.5D 33.75H 25AH

**CTEB21** 34W 24.5D 33.75H 25AH

**CTEB22** 46W 24.5D 33.75H 25AH