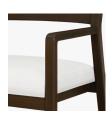

# caterina

Bariatric Guest Slat Back

The Caterina Bariatric Guest Slat Back chair is a perfect marriage of aesthetics and durability. Built for maximum stability and strength with the addition of solid steel in all joints, this thoughtfully designed chair accommodates generous proportions. Available as a slat back and a short upholstered back, it features a spacious removable seat, an angled back and contemporary arms to facilitate ingress and egress.

Model: CTEB11