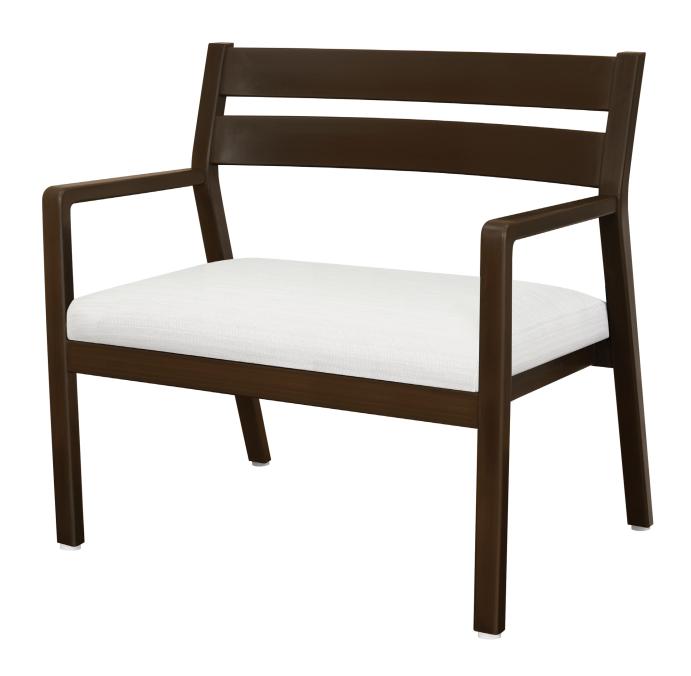

# caterina

Bariatric Guest Slat Back

The Caterina Bariatric Guest Slat Back chair is a perfect marriage of aesthetics and durability. Built for maximum stability and strength with the addition of solid steel in all joints, this thoughtfully designed chair accommodates generous proportions. Available as a slat back and a short upholstered back, it features a spacious removable seat, an angled back and contemporary arms to facilitate ingress and egress.

# **Weight Capacity**

Caterina bariatric chairs are rated to 500 lbs weight capacity.

# Steel Reinforced

Our patented steelreinforced joint system uses over 20 pieces of steel in most Kwalu chairs. Stop ongoing and costly furniture replacement.