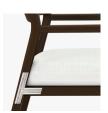

### Wallsaver

Wallsaver back legs help keep walls in pristine condition.

# Steel Reinforced

Our patented steelreinforced joint system uses over 20 pieces of steel in most Kwalu chairs. Stop ongoing and costly furniture replacement.