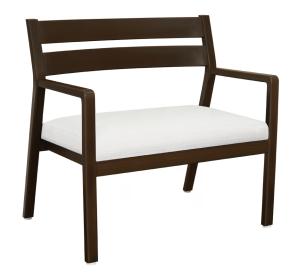

# caterina

Bariatric Guest Slat Back

The Caterina Bariatric Guest Slat Back chair is a perfect marriage of aesthetics and durability. Built for maximum stability and strength with the addition of solid steel in all joints, this thoughtfully designed chair accommodates generous proportions. Available as a slat back and a short upholstered back, it features a spacious removable seat, an angled back and contemporary arms to facilitate ingress and egress.