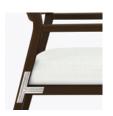

# caterina

Bariatric Guest Slat Back

The Caterina Bariatric Guest Slat Back chair is a perfect marriage of aesthetics and durability. Built for maximum stability and strength with the addition of solid steel in all joints, this thoughtfully designed chair accommodates generous proportions. Available as a slat back and a short upholstered back, it features a spacious removable seat, an angled back and contemporary arms to facilitate ingress and egress.

# Steel Reinforced

Our patented steelreinforced joint system uses over 20 pieces of steel in most Kwalu chairs. Stop ongoing and costly furniture replacement.

Seat Cushion is Field Replaceable

The seat cushion can be replaced in the field.