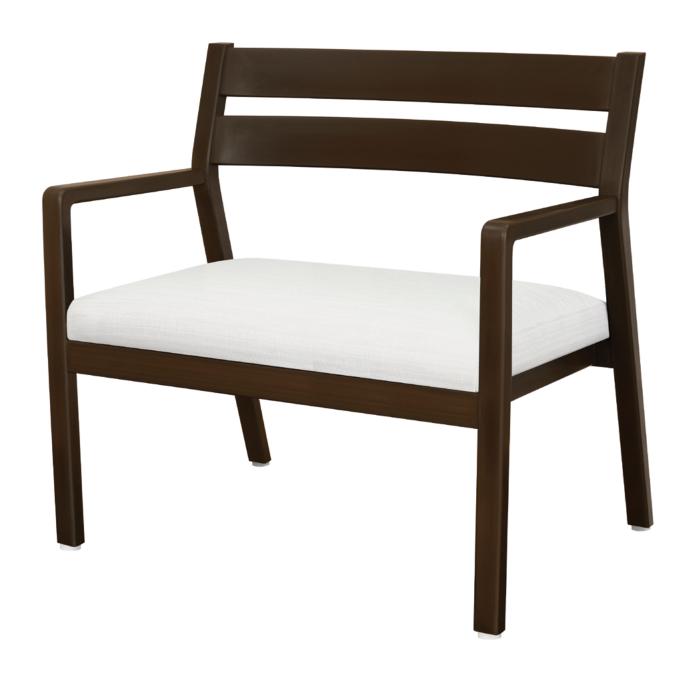

# caterina

Bariatric Guest Slat Back

The Caterina Bariatric Guest Slat Back chair is a perfect marriage of aesthetics and durability. Built for maximum stability and strength with the addition of solid steel in all joints, this thoughtfully designed chair accommodates generous proportions. Available as a slat back and a short upholstered back, it features a spacious removable seat, an angled back and contemporary arms to facilitate ingress and egress.

# Weight Capacity

Caterina bariatric chairs are rated to 500 lbs weight capacity.

# Steel Reinforced

Our patented steelreinforced joint system uses over 20 pieces of steel in most Kwalu chairs. Stop ongoing and costly furniture replacement.

Seat Cushion is Field Replaceable

The seat cushion can be replaced in the field.