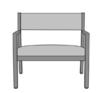

# caterina

Bariatric Guest Slat Back

The Caterina Bariatric Guest Slat Back chair is a perfect marriage of aesthetics and durability. Built for maximum stability and strength with the addition of solid steel in all joints, this thoughtfully designed chair accommodates generous proportions. Available as a slat back and a short upholstered back, it features a spacious removable seat, an angled back and contemporary arms to facilitate ingress and egress.