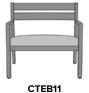

# caterina

Bariatric Guest Slat Back

The Caterina Bariatric Guest Slat Back chair is a perfect marriage of aesthetics and durability. Built for maximum stability and strength with the addition of solid steel in all joints, this thoughtfully designed chair accommodates generous proportions. Available as a slat back and a short upholstered back, it features a spacious removable seat, an angled back and contemporary arms to facilitate ingress and egress.

Model: CTEB11