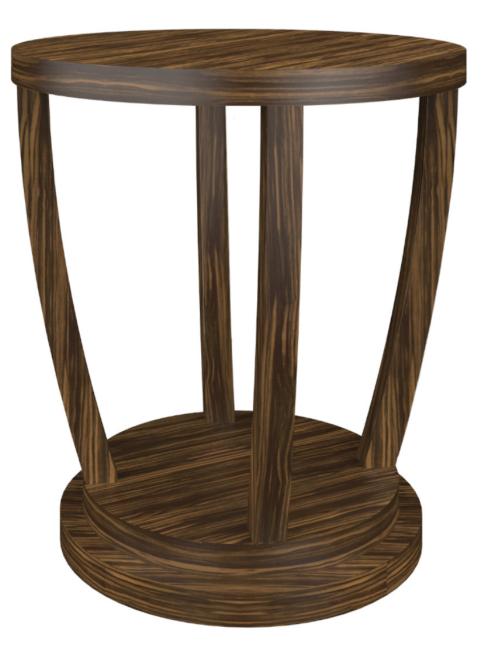

## Occasional Tables

Kwalu's Castello occasional table collection presents a graceful silhouette that blends easily with traditional or contemporary décor. With the tiered base and dramatic center spindle design, these exquisite coffee and end tables make a grand first impression.

Model: CATTBLA1