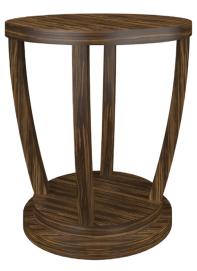

## Occasional Tables

Kwalu's Castello occasional table collection presents a graceful silhouette that blends easily with traditional or contemporary décor. With the tiered base and dramatic center spindle design, these exquisite coffee and end tables make a grand first impression.

Model: CATTBLA1