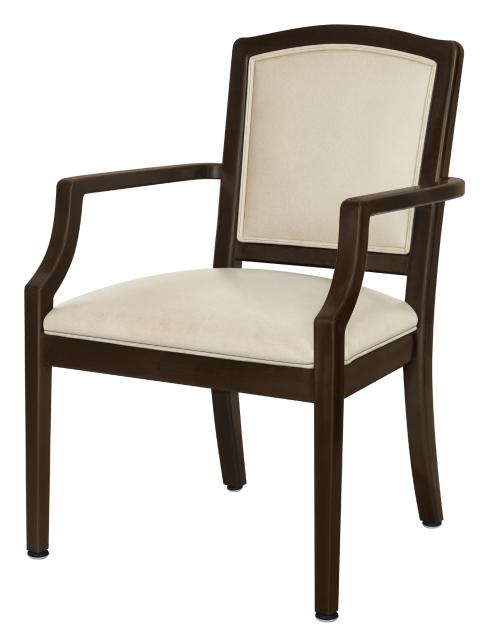

## Chair

Kwalu's Casalino chair features graceful arms and curvaceous back legs. The lavish seat cushion and the chair's back, which is bordered by an arched frame, feature piping as a design detail. Optional decorative nail head trim is available around the seat. Casters are also optional and only available on the front legs.

Model: CGC110

Durable Finish Kwalu's solid surface (1/6" thick) proprietary finish doesn't have any of the drawbacks of wood. The frames are moisture impervious, graffiti-resistant, easy to clean and maintenance-free.

Steel Reinforced Our patented steelreinforced joint system uses over 20 pieces of steel in most Kwalu chairs. Stop ongoing and costly furniture replacement.

Optional Casters Optional casters available on front legs only.

Optional Nail Head Trim Optional nail head trim only available around the seat cushion.

**10 Year Warranty** We offer a 10 Year Performance Warranty on both construction and finish, so the product is guaranteed to stay looking like new for 10 years.