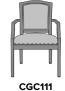

## Chair

Kwalu's Casalino chair features graceful arms and curvaceous back legs. The lavish seat cushion and the chair's back, which is bordered by an arched frame, feature piping as a design detail. Optional decorative nail head trim is available around the seat. Casters are also optional and only available on the front legs.

## Statement of Line

23W 23.5D 35H 25AH

23W 23.5D 35H 25AH

6160 Peachtree Dunwoody Rd. Building C, Atlanta, GA 30328 1-877-MY-KWALU **kwalu.com**