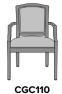

## Chair

Kwalu's Casalino chair features graceful arms and curvaceous back legs. The lavish seat cushion and the chair's back, which is bordered by an arched frame, feature piping as a design detail. Optional decorative nail head trim is available around the seat. Casters are also optional and only available on the front legs.

Model: CGC110

Durable Finish Kwalu's solid surface (1/6" thick) proprietary finish doesn't have any of the drawbacks of wood. The frames are moisture impervious, graffiti-resistant, easy to clean and maintenance-free.