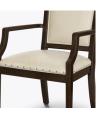

## Chair

Kwalu's Casalino chair features graceful arms and curvaceous back legs. The lavish seat cushion and the chair's back, which is bordered by an arched frame, feature piping as a design detail. Optional decorative nail head trim is available around the seat. Casters are also optional and only available on the front legs.

Optional Nail Head Trim Optional nail head trim only available around the seat cushion.

**10 Year Warranty** We offer a 10 Year Performance Warranty on both construction and finish, so the product is guaranteed to stay looking like new for 10 years.