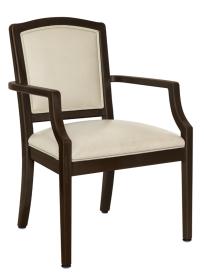

## Chair

Kwalu's Casalino chair features graceful arms and curvaceous back legs. The lavish seat cushion and the chair's back, which is bordered by an arched frame, feature piping as a design detail. Optional decorative nail head trim is available around the seat. Casters are also optional and only available on the front legs.

Model: CGC110

Durable Finish Kwalu's solid surface (1/6" thick) proprietary finish doesn't have any of the drawbacks of wood. The frames are moisture impervious, graffiti-resistant, easy to clean and maintenance-free.

Steel Reinforced Our patented steelreinforced joint system uses over 20 pieces of steel in most Kwalu chairs. Stop ongoing and costly furniture replacement.

Optional Casters Optional casters available on front legs only.

Optional Nail Head Trim Optional nail head trim only available around the seat cushion.

**10 Year Warranty** We offer a 10 Year Performance Warranty on both construction and finish, so the product is guaranteed to stay looking like new for 10 years.