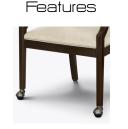

## Chair

Kwalu's Casalino chair features graceful arms and curvaceous back legs. The lavish seat cushion and the chair's back, which is bordered by an arched frame, feature piping as a design detail. Optional decorative nail head trim is available around the seat. Casters are also optional and only available on the front legs.

Steel Reinforced Our patented steelreinforced joint system uses over 20 pieces of steel in most Kwalu chairs. Stop ongoing and costly furniture replacement.

Optional Casters Optional casters available on front legs only.

Optional Nail Head Trim Optional nail head trim only available around the seat cushion.

**10 Year Warranty** We offer a 10 Year Performance Warranty on both construction and finish, so the product is guaranteed to stay looking like new for 10 years.