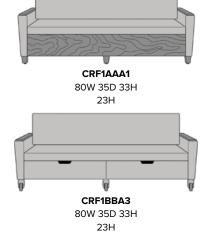

### Statement of Line

CRF1AAA2 80W 35D 33H 23H

23H

80W 35D 33H

CRF1ABA1

80W 35D 33H 23H

To see additional versions of this collection go to www.kwalu.com/product/carrara-sleeper-sof