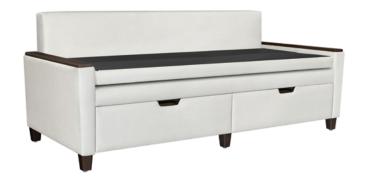

#### Nightingale Award

Kwalu's GetWell Patient Room was awarded a Nightingale Innovation Award for Surfacing Material

Fold Down Cushion

Back cushion, backed by a black waterproof fabric barrier, folds down to transform sofa into one of three sleeping surfaces -72", 75" or 78".