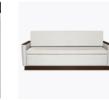

## Sleeper Sofa

Sit, lounge or sleep with no complicated mechanisms to maneuver on the Carrara Sleeper Sofa. A quick flip of the back cushion and it easily transforms from sofa into one of three sleeping surfaces backed by a black waterproof fabric barrier. It comes with arm caps; double front drawers are optional and choose Pyramid legs or a Plinth base. Optional locking casters are available but must include center casters. An optional power grommet, in black or white, is also available for the Sleeper and can only be added to the front of the left arm.

Model: CRF1BBA1