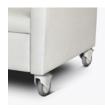

A front panel made of Kwalu material is available and optional; it is smaller when optional casters are added.

**Optional Casters** 

Optional locking casters are available; center casters are required. If selected height of front panels/drawers is shortened.