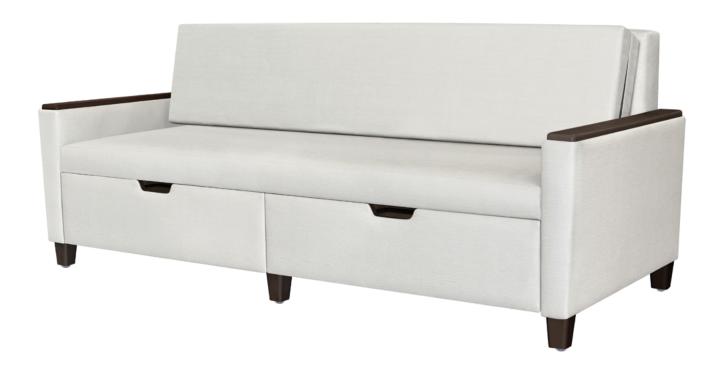

## Sleeper Sofa

Sit, lounge or sleep with no complicated mechanisms to maneuver on the Carrara Sleeper Sofa. A quick flip of the back cushion and it easily transforms from sofa into one of three sleeping surfaces backed by a black waterproof fabric barrier. It comes with arm caps; double front drawers are optional and choose Pyramid legs or a Plinth base. Optional locking casters are available but must include center casters. An optional power grommet, in black or white, is also available for the Sleeper and can only be added to the front of the left arm.

Model: CRF1BBA1