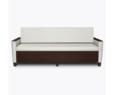

## Sleeper Sofa

Sit, lounge or sleep with no complicated mechanisms to maneuver on the Carrara Sleeper Sofa. A quick flip of the back cushion and it easily transforms from sofa into one of three sleeping surfaces backed by a black waterproof fabric barrier. It comes with arm caps; double front drawers are optional and choose Pyramid legs or a Plinth base. Optional locking casters are available but must include center casters. An optional power grommet, in black or white, is also available for the Sleeper and can only be added to the front of the left arm.

A front panel made of Kwalu material is available and optional; it is smaller when optional casters are added.

**Optional Casters** 

Optional locking casters are available; center casters are required. If selected height of front panels/drawers is shortened.