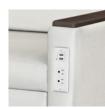

**Optional Power** Grommet

Optional power plug and USB ports available in black or white on front of left arm only.

**Optional Plinth Base** 

Plinth base is available and is optional.

**Optional Kwalu Front** Panel