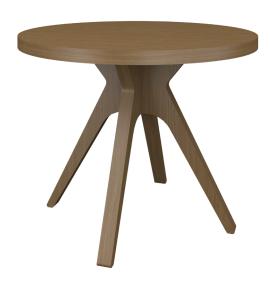

# Occasional Tables

Classic modern design meets contemporary styling in Kwalu's stunning Carrara Occasional Table Collection. These round coffee and end tables are perfect accents to lounge, lobby and waiting areas. The angled center legs create signature style points providing unmatched support. Carrara tables come in a wide selection of finishes.

Model: CRTBL4AX