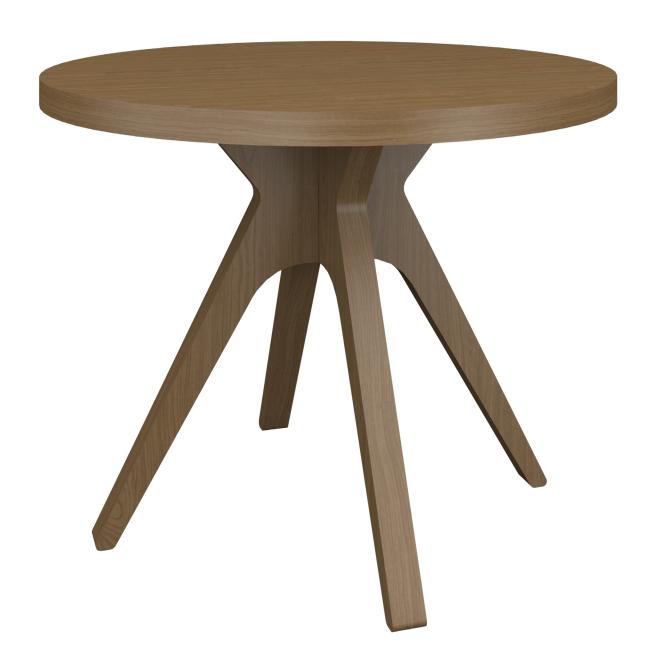

# Occasional Tables

Classic modern design meets contemporary styling in Kwalu's stunning Carrara Occasional Table Collection. These round coffee and end tables are perfect accents to lounge, lobby and waiting areas. The angled center legs create signature style points providing unmatched support. Carrara tables come in a wide selection of finishes.

Model: CRTBL4AX