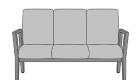

# Carrara Multiple

Kwalu's tandem seating options make it possible for groups to sit together comfortably in lobbies, lounges, reception areas or emergency waiting rooms. These multi-seat options come built with a steel-reinforced frame, spanned for easy cleaning. The pickproof arms also make these versatile seats perfect for memory care patients.

**Number of Seats** 

 $\begin{tabular}{lll} A vailable & 1-4 & seat \\ combinations, \\ spanned, & with & or \\ without center arms. \\ \end{tabular}$ 

# Statement of Line

**CRGA** 24.25W 27D 36.5H 26AH

**CRGB** 43W 27D 36.5H 26AH

**CRGC** 46.25W 27D 36.5H 26AH

**CRGD** 63.5W 27D 36.5H 26AH

**CRGE** 69W 27D 36.5H 26AH

**CRGF** 84.25W 27D 36.5H 26AH

90.75W 27D 36.5H 26AH