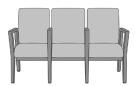

# Carrara Multiple

Kwalu's tandem seating options make it possible for groups to sit together comfortably in lobbies, lounges, reception areas or emergency waiting rooms. These multi-seat options come built with a steel-reinforced frame, spanned for easy cleaning. The pickproof arms also make these versatile seats perfect for memory care patients.

Model: CRGE