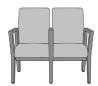

# Carrara Multiple

Kwalu's tandem seating options make it possible for groups to sit together comfortably in lobbies, lounges, reception areas or emergency waiting rooms. These multi-seat options come built with a steel-reinforced frame, spanned for easy cleaning. The pickproof arms also make these versatile seats perfect for memory care patients.

**Number of Seats** 

 $\begin{tabular}{lll} A vailable & 1-4 & seat \\ combinations, \\ spanned, & with & or \\ without center arms. \\ \end{tabular}$ 

# Statement of Line

**CRGA** 24.25W 27D 36.5H 26AH

**CRGB** 43W 27D 36.5H 26AH

**CRGC** 46.25W 27D 36.5H 26AH

**CRGD** 63.5W 27D 36.5H 26AH

**CRGE** 69W 27D 36.5H 26AH

**CRGF** 84.25W 27D 36.5H 26AH

90.75W 27D 36.5H 26AH