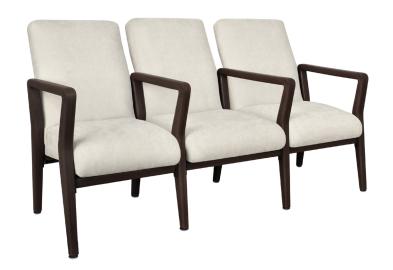

# Carrara Multiple

Kwalu's tandem seating options make it possible for groups to sit together comfortably in lobbies, lounges, reception areas or emergency waiting rooms. These multi-seat options come built with a steel-reinforced frame, spanned for easy cleaning. The pickproof arms also make these versatile seats perfect for memory care patients.

Model: CRGE