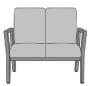

# Carrara Multiple

Kwalu's tandem seating options make it possible for groups to sit together comfortably in lobbies, lounges, reception areas or emergency waiting rooms. These multi-seat options come built with a steel-reinforced frame, spanned for easy cleaning. The pickproof arms also make these versatile seats perfect for memory care patients.

**Number of Seats** 

 $\begin{tabular}{lll} A vailable & 1-4 & seat \\ combinations, \\ spanned, & with & or \\ without center arms. \\ \end{tabular}$ 

# Statement of Line

**CRGA** 24.25W 27D 36.5H 26AH

**CRGB** 43W 27D 36.5H 26AH

**CRGC** 46.25W 27D 36.5H 26AH

**CRGD** 63.5W 27D 36.5H 26AH

**CRGE** 69W 27D 36.5H 26AH

**CRGF** 84.25W 27D 36.5H 26AH

90.75W 27D 36.5H 26AH