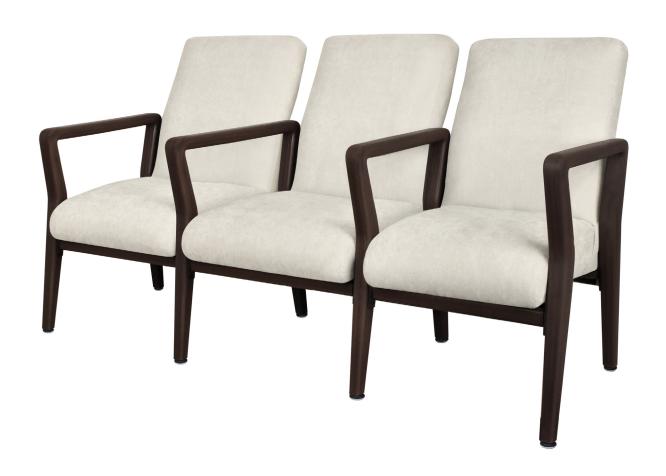

# Carrara Multiple

Kwalu's tandem seating options make it possible for groups to sit together comfortably in lobbies, lounges, reception areas or emergency waiting rooms. These multi-seat options come built with a steel-reinforced frame, spanned for easy cleaning. The pickproof arms also make these versatile seats perfect for memory care patients.

Model: CRGE