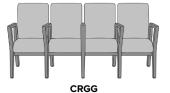

**Number of Seats** 

 $\begin{tabular}{lll} A vailable & 1-4 & seat \\ combinations, \\ spanned, & with & or \\ without center arms. \\ \end{tabular}$ 