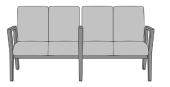

# Statement of Line

**CRGA** 24.25W 27D 36.5H 26AH

**CRGB** 43W 27D 36.5H 26AH

**CRGC** 46.25W 27D 36.5H 26AH

**CRGD** 63.5W 27D 36.5H 26AH

**CRGE** 69W 27D 36.5H 26AH

**CRGF** 84.25W 27D 36.5H 26AH

90.75W 27D 36.5H 26AH