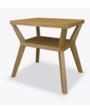

## Occasional Tables

Kwalu's Carrara II occasional tables are a sophisticated, yet practical choice for common or waiting areas, lounges or lobbies. Angular legs give the Carrara II an architectural quality. The built-in shelf is perfect for holding magazines or books. This transitional collection includes a coffee, end and console table.

Model: CR2TBL0BY

Durable Finish Kwalu's solid surface proprietary finish does not have any of the drawbacks of wood. The finish is moisture impervious, easy to clean and maintenancefree.

Corian®/ Hanex®/ Krion® Top Corian®/ Hanex®/ Krion® tops, 0.5" waterfall edged, are available only on the end tables of the