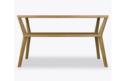

## Occasional Tables

Kwalu's Carrara II occasional tables are a sophisticated, yet practical choice for common or waiting areas, lounges or lobbies. Angular legs give the Carrara II an architectural quality. The built-in shelf is perfect for holding magazines or books. This transitional collection includes a coffee, end and console table.

collection.

**Optional Kwalu Top** Available with a top made of Kwalu's proprietary material.

Features

Optional Top ShapeChoosefrom2optional top shapes-Square or Rectangle.

Other Table Styles Collection includes coffee, end and console tables.