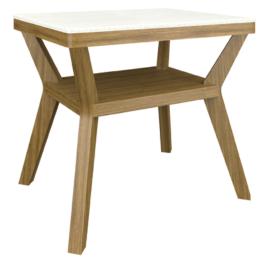

## Occasional Tables

Kwalu's Carrara II occasional tables are a sophisticated, yet practical choice for common or waiting areas, lounges or lobbies. Angular legs give the Carrara II an architectural quality. The built-in shelf is perfect for holding magazines or books. This transitional collection includes a coffee, end and console table.

Model: CR2TBL0BY

Durable Finish Kwalu's solid surface proprietary finish does not have any of the drawbacks of wood. The finish is moisture impervious, easy to clean and maintenancefree.

Corian®/ Hanex®/ Krion® Top Corian®/ Hanex®/ Krion® tops, 0.5" waterfall edged, are available only on the end tables of the

collection.

**Optional Kwalu Top** Available with a top made of Kwalu's proprietary material.

Features

Optional Top ShapeChoosefrom2optional top shapes-Square or Rectangle.

Other Table Styles Collection includes coffee, end and console tables.