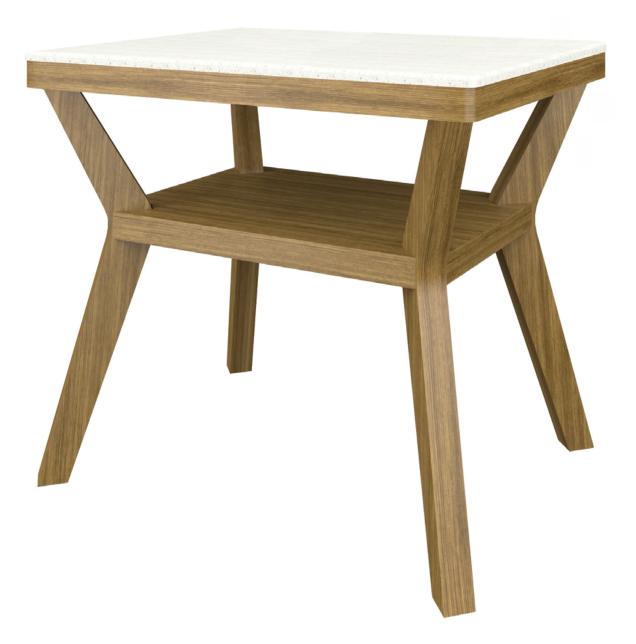

## Occasional Tables

Kwalu's Carrara II occasional tables are a sophisticated, yet practical choice for common or waiting areas, lounges or lobbies. Angular legs give the Carrara II an architectural quality. The built-in shelf is perfect for holding magazines or books. This transitional collection includes a coffee, end and console table.

Model: CR2TBL0BY

Durable Finish Kwalu's solid surface proprietary finish does not have any of the drawbacks of wood. The finish is moisture impervious, easy to clean and maintenancefree.

Corian®/ Hanex®/ Krion® Top Corian®/ Hanex®/ Krion® tops, 0.5" waterfall edged, are available only on the end tables of the

collection.

**Optional Kwalu Top** Available with a top made of Kwalu's proprietary material.

Features

Optional Top ShapeChoosefrom2optional top shapes-Square or Rectangle.

Other Table Styles Collection includes coffee, end and console tables.