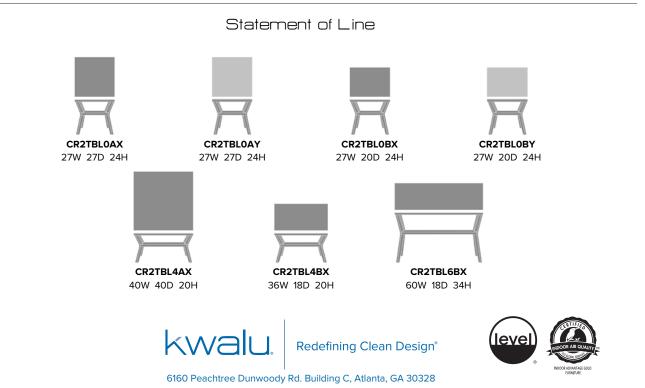

collection.

**Optional Kwalu Top** Available with a top made of Kwalu's proprietary material.

Features

Optional Top ShapeChoosefrom2optional top shapes-Square or Rectangle.

Other Table Styles Collection includes coffee, end and console tables.