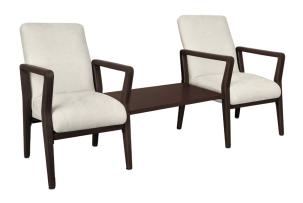

# Center Linking Tables

Kwalu Linking Tables are tables that link specific seating options. There are several types of tables including Inline and End tables, which can be linked between or on the ends of tandem seating in lobbies.

Model: CRGH (Also displayed with two CRGA. Not included.)