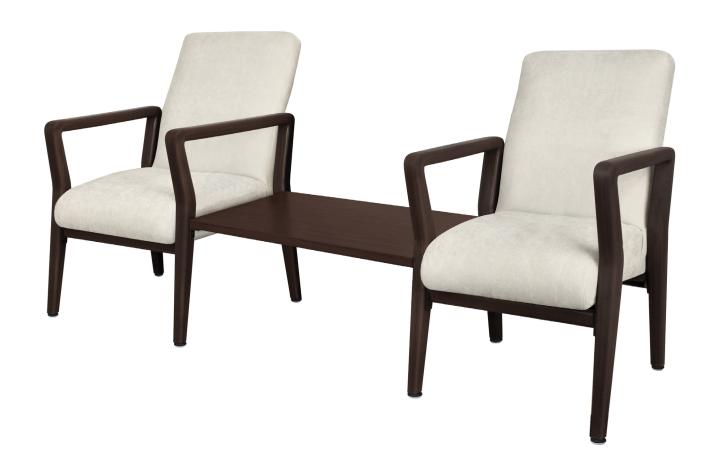

# Center Linking Tables

Kwalu Linking Tables are tables that link specific seating options. There are several types of tables including Inline and End tables, which can be linked between or on the ends of tandem seating in lobbies.

Model: CRGH (Also displayed with two CRGA. Not included.)