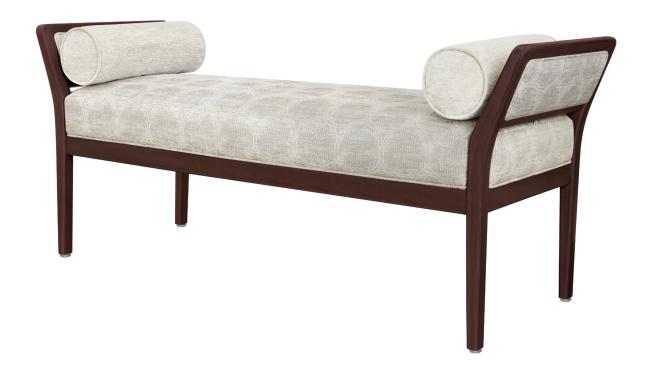

# Carrara

Making a stunning statement in a hallway, a lounge or in the boudoir is the elegant Carrara Bench. The attached bolster pillows and the pillow piping detail are standard features. The pillows can easily be removed for cleaning.

#### **Pillows**

Attached pillows and piping detail are standard features; pillows can be easily detached for cleaning.