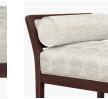

# Carrara

Making a stunning statement in a hallway, a lounge or in the boudoir is the elegant Carrara Bench. The attached bolster pillows and the pillow piping detail are standard features. The pillows can easily be removed for cleaning.

#### **Pillows**

Attached pillows and piping detail are standard features; pillows can be easily detached for cleaning.