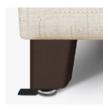

#### **Tamper Proof Seat** Protector

Black laminate bottom (3/16" thick) prevents access to internal building materials and loose fabric; no visible staples, tamper-proof screws and brackets.

**Number of Seats** 