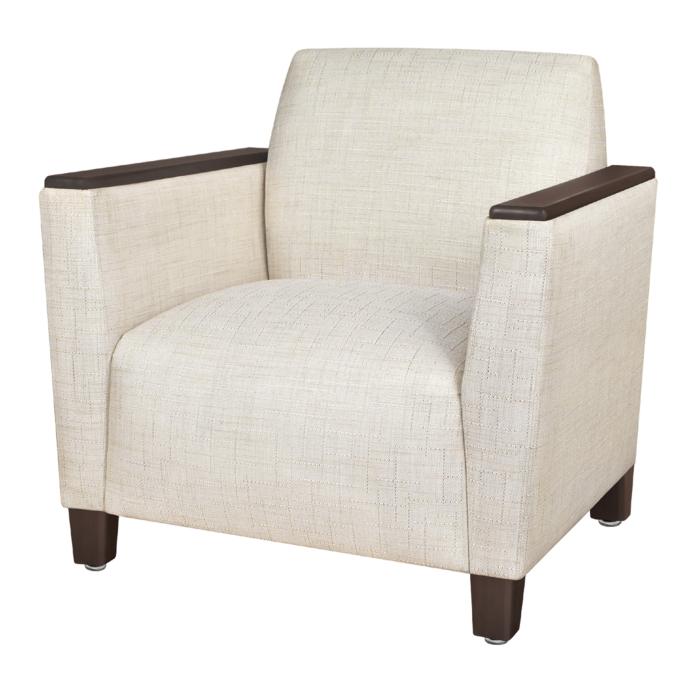

### carrara Behavioral Lounge

Kwalu's Behavioral seating is built to psychiatric use specifications; durable and tamper-proof. Features include Kwalu's pick-proof polymer, concealed bottoms prevent access to any exposed staples or loose fabric and secured arm caps. Optional concealed floor mounting available.

Model: CRRLG111BH 34W 30D 34H 24SW 21SD 18.5SH 26AH

#### **Tamper Proof Seat** Protector

Black laminate bottom (3/16" thick) prevents access to internal building materials and loose fabric; no visible staples, tamper-proof screws and brackets.

**Number of Seats** 