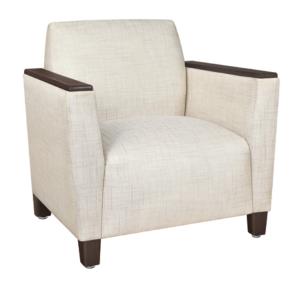

### carrara Behavioral Lounge

Kwalu's Behavioral seating is built to psychiatric use specifications; durable and tamper-proof. Features include Kwalu's pick-proof polymer, concealed bottoms prevent access to any exposed staples or loose fabric and secured arm caps. Optional concealed floor mounting available.

Choose from 3 seat styles - lounge chair, love seat, and sofa.

Optional Floor Mounting 10 Year Warranty

Optional floor mounting available.

We offer a 10 Year Performance Warranty on both construction and finish, so the product is guaranteed to stay looking like new for 10 years.