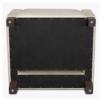

#### **Tamper Proof Seat** Protector

Black laminate bottom (3/16" thick) prevents access to internal building materials and loose fabric; no visible staples, tamper-proof screws and brackets.

**Number of Seats** 