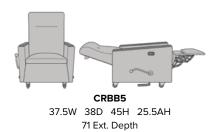

Model: CRBB5

Nightingale Award Kwalu's GetWell Patient Room was awarded a Nightingale Innovation Award for Surfacing Material

Durable Finish Kwalu's solid surface proprietary finish does not have any of the drawbacks of wood. The finish is moisture impervious, easy to clean and maintenancefree.

Weight Capacity Carrara Bariatric Recliners are rated to 500 lbs weight capacity.

**Extended Length** Fully reclines to a depth of 71 inches.

Smooth Reclining Independent footrest and back recline.

Back Positions Back capable of multiple locking positions from upright to fully extended.