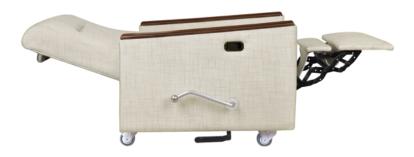

Weight Capacity Carrara Bariatric Recliners are rated to 500 lbs weight capacity.

**Extended Length** Fully reclines to a depth of 71 inches.

Smooth Reclining Independent footrest and back recline.

Back Positions Back capable of multiple locking positions from upright to fully extended.