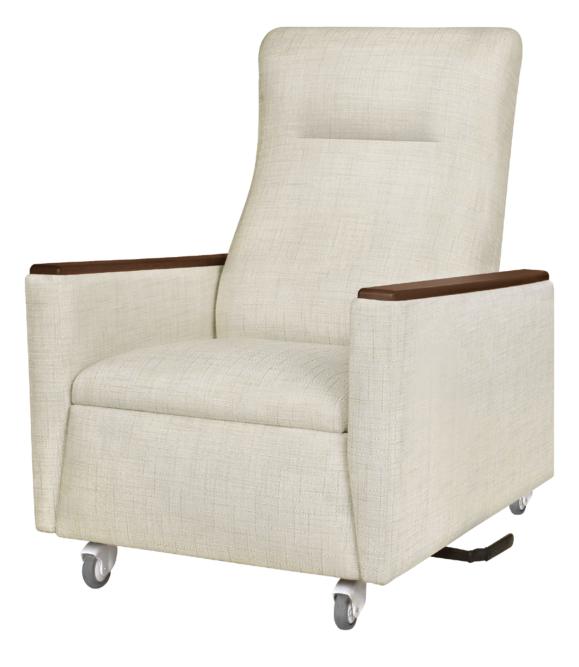

## Bariatric Recliner

Redefining Clean Design®

Redefine comfort and style for every dining, lounge, lobby or waiting room guest with Kwalu's unprecedented selection of Bariatric seating. Every bariatric seating model incorporates Kwalu's Designed to Last<sup>®</sup> engineering and endures the most rigorous testing standards to provide supreme strength and safety for each user.

Model: CRBB5

Nightingale Award Kwalu's GetWell Patient Room was awarded a Nightingale Innovation Award for Surfacing Material

Durable Finish Kwalu's solid surface proprietary finish does not have any of the drawbacks of wood. The finish is moisture impervious, easy to clean and maintenancefree.

Weight Capacity Carrara Bariatric Recliners are rated to 500 lbs weight capacity.

**Extended Length** Fully reclines to a depth of 71 inches.

Smooth Reclining Independent footrest and back recline.

Back Positions Back capable of multiple locking positions from upright to fully extended.