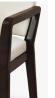

Model: CRB112J0

#### **Weight Capacity**

Carrara Bariatric chairs are rated to 500 lbs weight capacity.

#### **Durable Finish**

Kwalu's solid surface (1/8" thick) proprietary finish doesn't have any of the drawbacks of wood. The frames are moisture impervious, graffiti-resistant, easy to clean and maintenance-free.

### Steel Reinforced

Our patented steelreinforced joint system uses over 20 pieces of steel in most Kwalu chairs. Stop ongoing and costly furniture replacement.