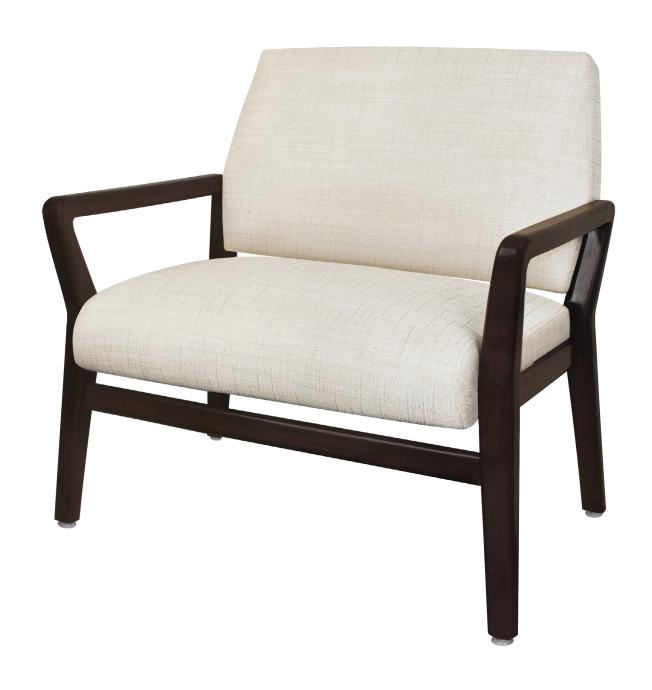

Model: CRB112J0

#### **Weight Capacity**

Carrara Bariatric chairs are rated to 500 lbs weight capacity.

#### **Durable Finish**

Kwalu's solid surface (1/8" thick) proprietary finish doesn't have any of the drawbacks of wood. The frames are moisture impervious, graffiti-resistant, easy to clean and maintenance-free.

### Steel Reinforced

Our patented steelreinforced joint system uses over 20 pieces of steel in most Kwalu chairs. Stop ongoing and costly furniture replacement.