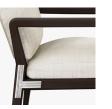

Model: CRB112J0

#### **Weight Capacity**

Carrara Bariatric chairs are rated to 500 lbs weight capacity.

#### **Durable Finish**

Kwalu's solid surface (1/8" thick) proprietary finish doesn't have any of the drawbacks of wood. The frames are moisture impervious, graffiti-resistant, easy to clean and maintenance-free.

### Steel Reinforced

Our patented steelreinforced joint system uses over 20 pieces of steel in most Kwalu chairs. Stop ongoing and costly furniture replacement.