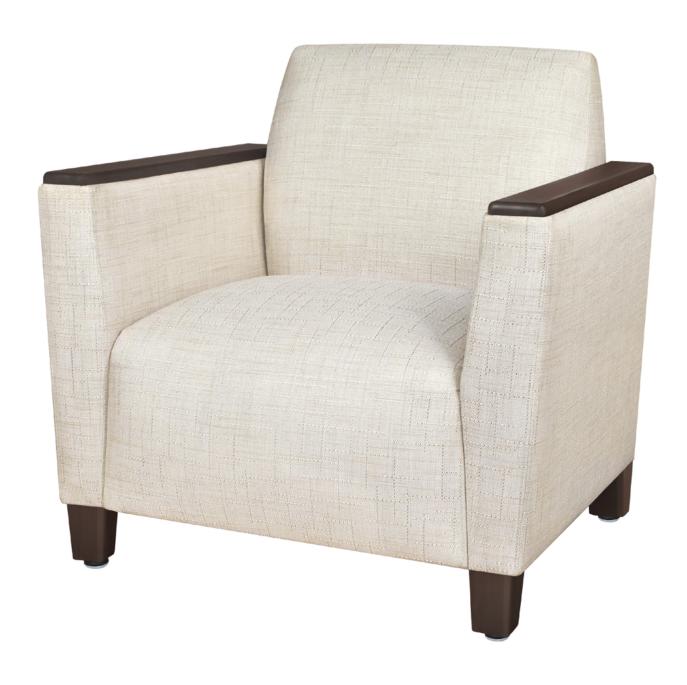

# Lounge

The Carrara Lounge Collection is as comfortable as it looks. The simple yet elegant design is epitomized by crisp contours and abundant cushioning. This inviting collection includes a single chair, sofa and love seat. Optional arm caps protect the fabric and allow ease of cleaning.

Model: CRL1B5

**Number of Seats** 

Choose from 3 seat styles – lounge chair, love seat, and sofa.

Arm Caps

Optional arm caps protect fabric and allow ease of cleaning.