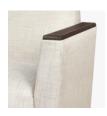

**Number of Seats** 

Choose from 3 seat styles – lounge chair, love seat, and sofa.

Arm Caps

Optional arm caps protect fabric and allow ease of cleaning.