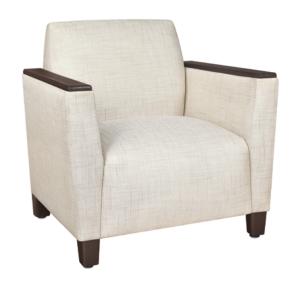

# Lounge

The Carrara Lounge Collection is as comfortable as it looks. The simple yet elegant design is epitomized by crisp contours and abundant cushioning. This inviting collection includes a single chair, sofa and love seat. Optional arm caps protect the fabric and allow ease of cleaning.

Model: CRL1B5

**Number of Seats** 

Choose from 3 seat styles – lounge chair, love seat, and sofa.

Arm Caps

Optional arm caps protect fabric and allow ease of cleaning.