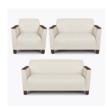

# Lounge

The Carrara Lounge Collection is as comfortable as it looks. The simple yet elegant design is epitomized by crisp contours and abundant cushioning. This inviting collection includes a single chair, sofa and love seat. Optional arm caps protect the fabric and allow ease of cleaning.

**Number of Seats** 

Choose from 3 seat styles – lounge chair, love seat, and sofa.

Arm Caps

Optional arm caps protect fabric and allow ease of cleaning.