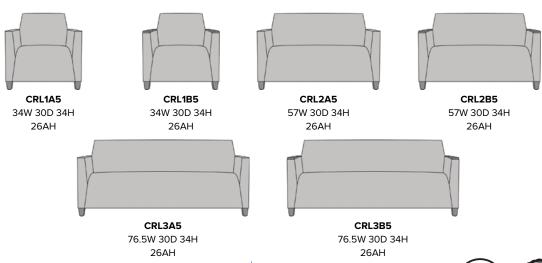

**Number of Seats** 

Choose from 3 seat styles – lounge chair, love seat, and sofa.

Arm Caps

Optional arm caps protect fabric and allow ease of cleaning.