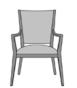

### carrara Dining

The Carrara dining chair is suitable at the dining table or desk. The gently sloping arms promote easy ingress and egress. The multiple fabric zones ensure that this chair is as eye-catching as it is comfortable. Select either the full-upholstered or half-upholstered back.

Model: CR112 25.25W 27D 38H 19SW 19SD 19SH 26AH