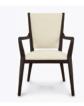

### carrara Dining

The Carrara dining chair is suitable at the dining table or desk. The gently sloping arms promote easy ingress and egress. The multiple fabric zones ensure that this chair is as eye-catching as it is comfortable. Select either the full-upholstered or half-upholstered back.

**Steel Reinforced** 

Our patented steelreinforced joint system uses over 20 pieces of steel in most Kwalu chairs. Stop ongoing and costly furniture replacement.

**Optional Back Style** 

Choose from optional back styles -Short Back or Tall

**Optional Upholstery** Style

from Choose optional upholstery styles - Showframe or Fully Wrapped.