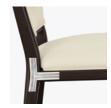

**Steel Reinforced** 

Our patented steelreinforced joint system uses over 20 pieces of steel in most Kwalu chairs. Stop ongoing and costly furniture replacement.

**Optional Back Style** 

Choose from optional back styles -Short Back or Tall