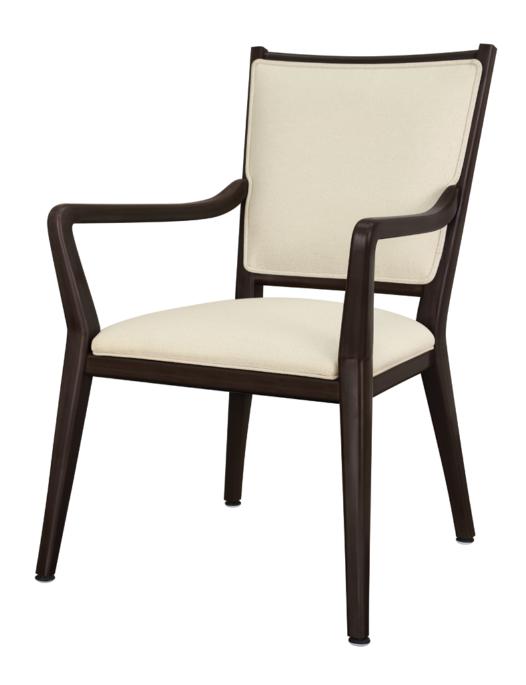

### carrara Dining

The Carrara dining chair is suitable at the dining table or desk. The gently sloping arms promote easy ingress and egress. The multiple fabric zones ensure that this chair is as eye-catching as it is comfortable. Select either the full-upholstered or half-upholstered back.

Model: CR112 25.25W 27D 38H 19SW 19SD 19SH 26AH