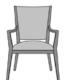

### carrara Dining

The Carrara dining chair is suitable at the dining table or desk. The gently sloping arms promote easy ingress and egress. The multiple fabric zones ensure that this chair is as eye-catching as it is comfortable. Select either the full-upholstered or half-upholstered back.

Model: CR112 25.25W 27D 38H 19SW 19SD 19SH 26AH