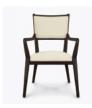

### carrara Dining

The Carrara dining chair is suitable at the dining table or desk. The gently sloping arms promote easy ingress and egress. The multiple fabric zones ensure that this chair is as eye-catching as it is comfortable. Select either the full-upholstered or half-upholstered back.

Model: CR112 25.25W 27D 38H 19SW 19SD 19SH 26AH