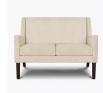

## Lounge

The supremely comfortable Carini Lounge collection is a sleek addition to your common area. The collection includes a chair, love seat and sofa, available with or without the button detail on the angled back. The straight tapered legs and angular lines of each piece anchor the space. Carini's deep seat cushion is removable for easy cleaning.

**Optional Back Buttons**Back available with

or without optional button detail.

Removable Seat Deck

Removable seat deck prevents buildup of debris and provides for easy maintenance.

**Number of Seats** 

Choose from 3 seat styles – lounge chair, love seat, and sofa.