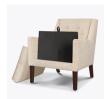

## Lounge

The supremely comfortable Carini Lounge collection is a sleek addition to your common area. The collection includes a chair, love seat and sofa, available with or without the button detail on the angled back. The straight tapered legs and angular lines of each piece anchor the space. Carini's deep seat cushion is removable for easy cleaning.

Model: CAR1A1

**Optional Back Buttons**Back available with

or without optional button detail.

Removable Seat Deck

Removable seat deck prevents buildup of debris and provides for easy maintenance.

**Number of Seats** 

Choose from 3 seat styles – lounge chair, love seat, and sofa.