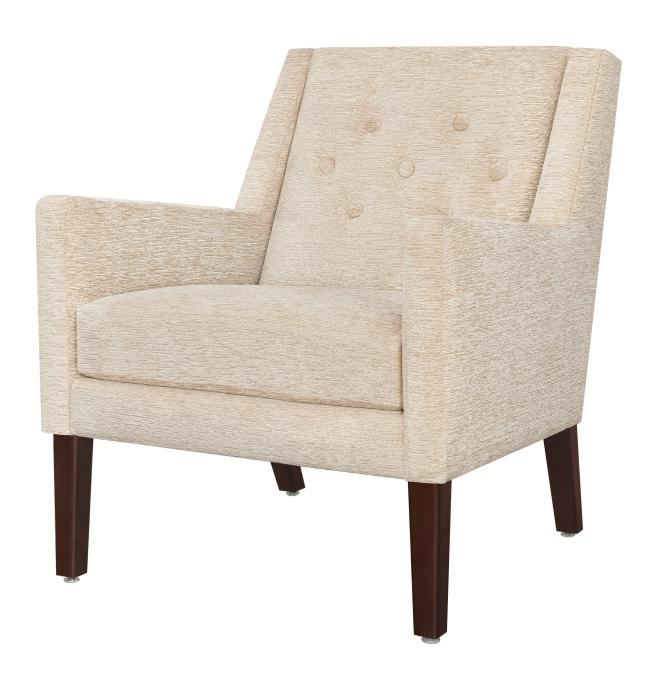

## Lounge

The supremely comfortable Carini Lounge collection is a sleek addition to your common area. The collection includes a chair, love seat and sofa, available with or without the button detail on the angled back. The straight tapered legs and angular lines of each piece anchor the space. Carini's deep seat cushion is removable for easy cleaning.

Model: CAR1A1

**Optional Back Buttons**Back available with

or without optional button detail.

Removable Seat Deck

Removable seat deck prevents buildup of debris and provides for easy maintenance.

**Number of Seats** 

Choose from 3 seat styles – lounge chair, love seat, and sofa.