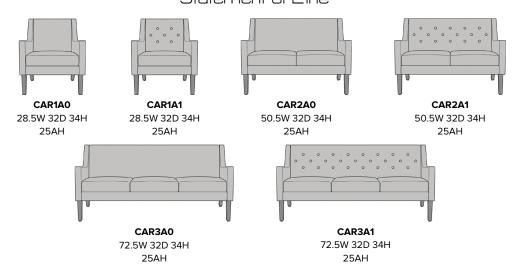

### Statement of Line

## Lounge

The supremely comfortable Carini Lounge collection is a sleek addition to your common area. The collection includes a chair, love seat and sofa, available with or without the button detail on the angled back. The straight tapered legs and angular lines of each piece anchor the space. Carini's deep seat cushion is removable for easy cleaning.

**Optional Back Buttons**Back available with

or without optional button detail.

Removable Seat Deck

Removable seat deck prevents buildup of debris and provides for easy maintenance.

**Number of Seats** 

Choose from 3 seat styles – lounge chair, love seat, and sofa.