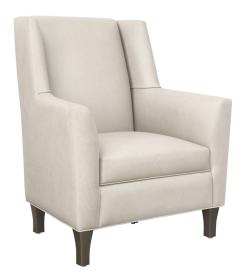

# capestrano

Upscale and comfortable, the Capestrano arm chair allows you to express your personal style in any lobby/ lounge setting. The silhouette features a tight, high angled back, flared arm that extend to the full height of the chair and a thickly cushioned seat.