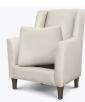

# capestrano

Upscale and comfortable, the Capestrano arm chair allows you to express your personal style in any lobby/ lounge setting. The silhouette features a tight, high angled back, flared arm that extend to the full height of the chair and a thickly cushioned seat.

Wingback Style

The wingback style creates a sense of privacy and security for the user.