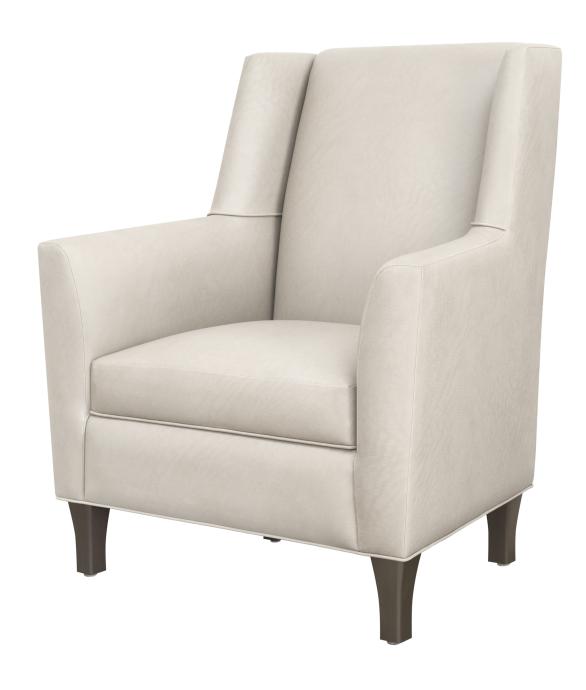

# capestrano

Upscale and comfortable, the Capestrano arm chair allows you to express your personal style in any lobby/ lounge setting. The silhouette features a tight, high angled back, flared arm that extend to the full height of the chair and a thickly cushioned seat.

Wingback Style

The wingback style creates a sense of privacy and security for the user.