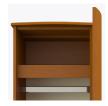

Clothes Rod

Standard clothing rod may be attached at ADA height of 48" from the floor.

Other Wardrobe Styles

Camelot wardrobes included a number of Single and Double styles.