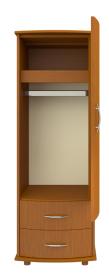

**Curved Front** 

The graceful curved front is a signature Camelot feature.

**Door Hinges** 

165° self-closing, inset hinges provide a smooth motion when opening and closing the doors.

Drawers

Are constructed with both dowel and mechanical fasteners for additional strength. Ball bearing removable slides are fully extendable.

Clothes Rod

Standard clothing rod may be attached at ADA height of 48" from the floor.

Other Wardrobe Styles

Camelot wardrobes included a number of Single and Double styles.