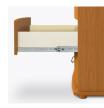

**Curved Front** 

The graceful curved front is a signature Camelot feature.

**Door Hinges** 

165° self-closing, inset hinges provide a smooth motion when opening and closing the doors.

Drawers

Are constructed with both dowel and mechanical fasteners for additional strength. Ball bearing removable slides are fully extendable.