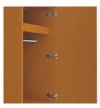

Clothes Rod

Standard clothing rod may be attached at ADA height of 48" from the floor.

Other Wardrobe Styles

Camelot wardrobes included a number of Single and Double styles.