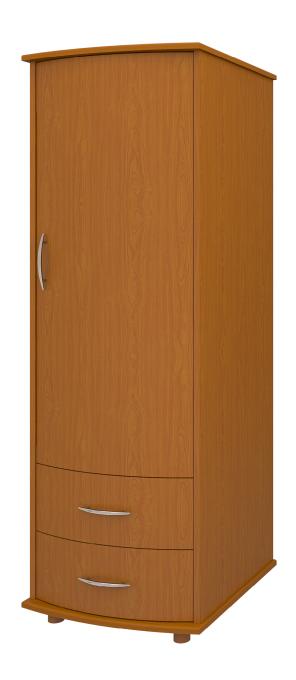

## camelot

Single Wardrobe 2 Drawers , 1 Door

Combining the romance of a bygone era with a contemporary twist, the fluid lines and sensuously curved fronts of the Camelot Collection bring a modern edge to a classic design. Select from a range of stylish hardware options to accentuate the sinuous curves.

Model: CAWR21R

## Statement of Line

24.5W 25D 70.5H

**CAWR11R** 24.5W 25D 70.5H

**CAWR21L** 24.5W 25D 70.5H

**CAWR21R** 24.5W 25D 70.5H

**CAWR12** 34.75W 25D 70.5H

**CAWR22** 34.75W 25D 70.5H

CGCAWR21F1218