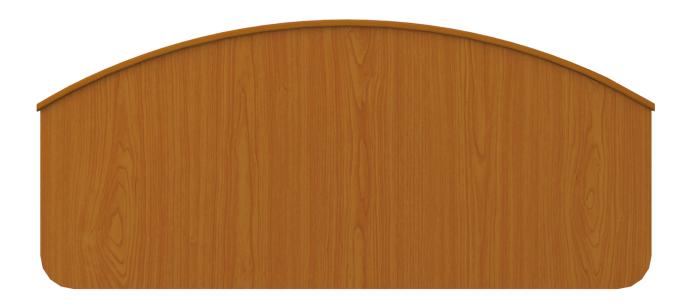

# camelot

Footboard

Combining the romance of a bygone era with a contemporary twist, the fluid lines and sensuously curved fronts of the Camelot Collection bring a modern edge to a classic design. Select from a range of stylish hardware options to accentuate the sinuous curves.

Model: CAFBS