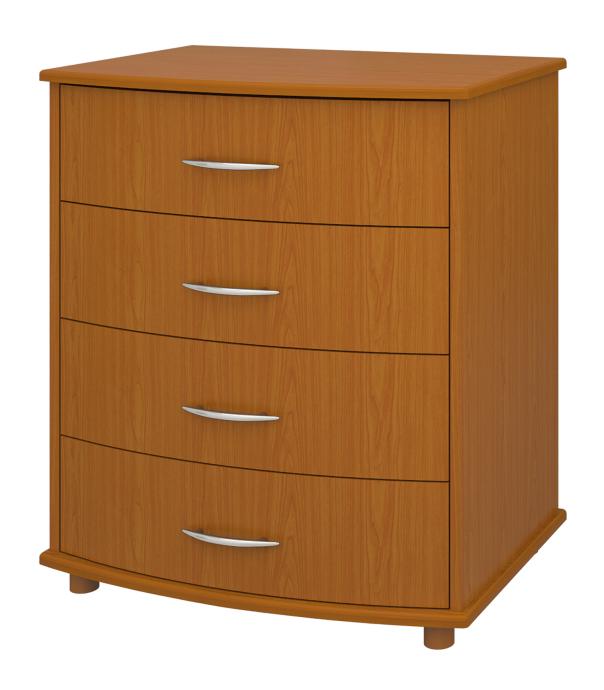

# camelot

Chest Wide 4 Drawers

Combining the romance of a bygone era with a contemporary twist, the fluid lines and sensuously curved fronts of the Camelot Collection bring a modern edge to a classic design. Select from a range of stylish hardware options to accentuate the sinuous curves.

**Curved Front** 

The graceful curved front is a signature Camelot feature.

Waterfall Edging on Top

Waterfall edging creates continuous smooth surface for easy cleaning.

Drawers

Are constructed with both dowel and mechanical fasteners for additional strength. Ball bearing removable slides are fully extendable.