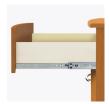

**Curved Front** 

The graceful curved front is a signature Camelot feature.

Waterfall Edging on Top

Waterfall edging creates continuous smooth surface for easy cleaning.

Drawers

Are constructed with both dowel and mechanical fasteners for additional strength. Ball bearing removable slides are fully extendable.