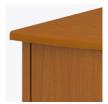

**Curved Front** 

The graceful curved front is a signature Camelot feature.

Waterfall Edging on Top

Waterfall edging creates continuous smooth surface for easy cleaning.

Drawers

Are constructed with both dowel and mechanical fasteners for additional strength. Ball bearing removable slides are fully extendable.