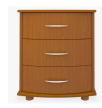

# camelot

Chest Wide 4 Drawers

Combining the romance of a bygone era with a contemporary twist, the fluid lines and sensuously curved fronts of the Camelot Collection bring a modern edge to a classic design. Select from a range of stylish hardware options to accentuate the sinuous curves.

Model: CACH40W