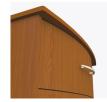

**Curved Front** 

The graceful curved front is a signature Camelot feature.

Waterfall Edging on Top

Waterfall edging creates continuous smooth surface for easy cleaning.

Drawers

Are constructed with both dowel and mechanical fasteners for additional strength. Ball bearing removable slides are fully extendable.