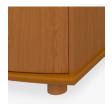

**Curved Front** 

The graceful curved front is a signature Camelot feature.

Waterfall Edging on Top

Waterfall edging creates continuous smooth surface for easy cleaning.

Drawers

Are constructed with both dowel and mechanical fasteners for additional strength. Ball bearing removable slides are fully extendable.