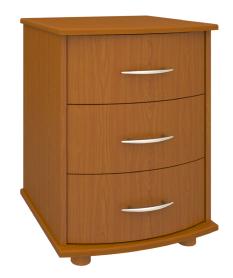

## camelot

Bedside Cabinet 3 Drawers

Combining the romance of a bygone era with a contemporary twist, the fluid lines and sensuously curved fronts of the Camelot Collection bring a modern edge to a classic design. Select from a range of stylish hardware options to accentuate the sinuous curves.

**Curved Front** 

The graceful curved front is a signature Camelot feature.

Waterfall Edging on Top

Waterfall edging creates continuous smooth surface for easy cleaning.

Drawers

Are constructed with both dowel and mechanical fasteners for additional strength. Ball bearing removable slides are fully extendable.