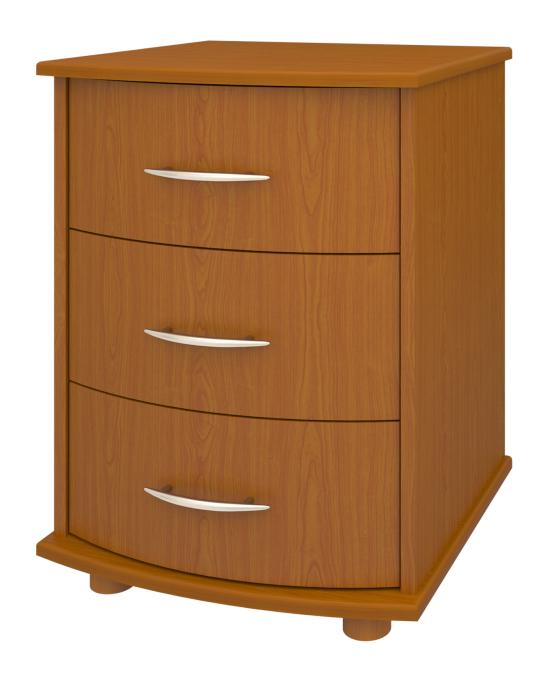

## camelot

Bedside Cabinet 3 Drawers

Combining the romance of a bygone era with a contemporary twist, the fluid lines and sensuously curved fronts of the Camelot Collection bring a modern edge to a classic design. Select from a range of stylish hardware options to accentuate the sinuous curves.

**Curved Front** 

The graceful curved front is a signature Camelot feature.

Waterfall Edging on Top

Waterfall edging creates continuous smooth surface for easy cleaning.

Drawers

Are constructed with both dowel and mechanical fasteners for additional strength. Ball bearing removable slides are fully extendable.