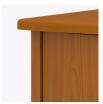

**Curved Front** 

The graceful curved front is a signature Camelot feature.

Waterfall Edging on Top

Waterfall edging creates continuous smooth surface for easy cleaning.

Drawers

Are constructed with both dowel and mechanical fasteners for additional strength. Ball bearing removable slides are fully extendable.