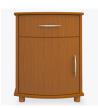

## camelot

Bedside Cabinet 3 Drawers

Combining the romance of a bygone era with a contemporary twist, the fluid lines and sensuously curved fronts of the Camelot Collection bring a modern edge to a classic design. Select from a range of stylish hardware options to accentuate the sinuous curves.

Optional Top Drawer Lock

A top drawer lock is available and is optional.

Other Bedside Styles

Camelot bedside styles include a 1 drawer, 1 door version and a 3 drawer version.