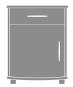

## camelot

Bedside Cabinet 3 Drawers

Combining the romance of a bygone era with a contemporary twist, the fluid lines and sensuously curved fronts of the Camelot Collection bring a modern edge to a classic design. Select from a range of stylish hardware options to accentuate the sinuous curves.

**Curved Front** 

The graceful curved front is a signature Camelot feature.

Waterfall Edging on Top

Waterfall edging creates continuous smooth surface for easy cleaning.

Drawers

Are constructed with both dowel and mechanical fasteners for additional strength. Ball bearing removable slides are fully extendable.

Optional Top Drawer Lock

A top drawer lock is available and is optional.

Other Bedside Styles

Camelot bedside styles include a 1 drawer, 1 door version and a 3 drawer version.