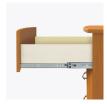

**Curved Front** 

The graceful curved front is a signature Camelot feature.

Waterfall Edging on Top

Waterfall edging creates continuous smooth surface for easy cleaning.

Drawers

Are constructed with both dowel and mechanical fasteners for additional strength. Ball bearing removable slides are fully extendable.