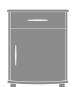

Optional Top Drawer Lock

A top drawer lock is available and is optional.

Other Bedside Styles

Camelot bedside styles include a 1 drawer, 1 door version and a 3 drawer version.

## Statement of Line

**CABS11L** 22W 21D 29H

**CABS11R** 22W 21D 29H

**CABS30** 22W 21D 29H