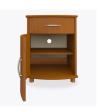

# camelot

Bedside Cabinet 1 Drawer, 1 Door

Combining the romance of a bygone era with a contemporary twist, the fluid lines and sensuously curved fronts of the Camelot Collection bring a modern edge to a classic design. Select from a range of stylish hardware options to accentuate the sinuous curves.

# Statement of Line

**CABS11L** 22W 21D 29H

**CABS11R** 22W 21D 29H

**CABS30** 22W 21D 29H