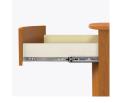

### Drawers

Are constructed with both dowel and mechanical fasteners for additional strength. Ball bearing removable slides are fully extendable.

Rear Venting

Rear venting maximizes air circulation for improved health.