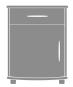

# camelot

Bedside Cabinet 1 Drawer, 1 Door

Combining the romance of a bygone era with a contemporary twist, the fluid lines and sensuously curved fronts of the Camelot Collection bring a modern edge to a classic design. Select from a range of stylish hardware options to accentuate the sinuous curves.

Model: CABS11L

**Curved Front** 

The graceful curved front is a signature Camelot feature.

Waterfall Edging on Top

Waterfall edging creates continuous smooth surface for easy cleaning.

**Door Hinges** 

165° self-closing, inset hinges provide a smooth motion when opening and closing the doors.