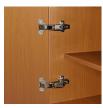

**Curved Front** 

The graceful curved front is a signature Camelot feature.

Waterfall Edging on Top

Waterfall edging creates continuous smooth surface for easy cleaning.

**Door Hinges** 

165° self-closing, inset hinges provide a smooth motion when opening and closing the doors.