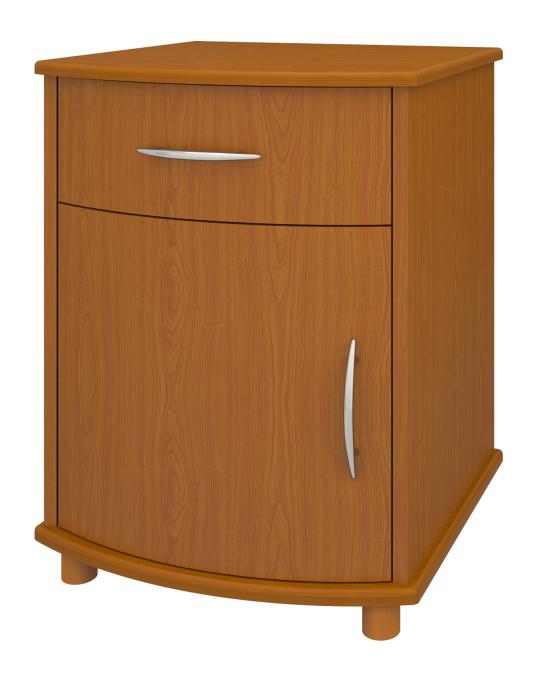

# camelot

Bedside Cabinet 1 Drawer, 1 Door

Combining the romance of a bygone era with a contemporary twist, the fluid lines and sensuously curved fronts of the Camelot Collection bring a modern edge to a classic design. Select from a range of stylish hardware options to accentuate the sinuous curves.

**Curved Front** 

The graceful curved front is a signature Camelot feature.

Waterfall Edging on Top

Waterfall edging creates continuous smooth surface for easy cleaning.

**Door Hinges** 

165° self-closing, inset hinges provide a smooth motion when opening and closing the doors.

# Statement of Line

**CABS11L** 22W 21D 29H

**CABS11R** 22W 21D 29H

**CABS30** 22W 21D 29H