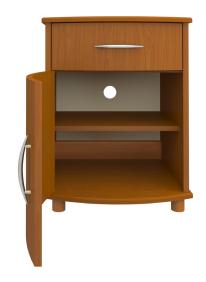

### Drawers

Are constructed with both dowel and mechanical fasteners for additional strength. Ball bearing removable slides are fully extendable.

Rear Venting

Rear venting maximizes air circulation for improved health.