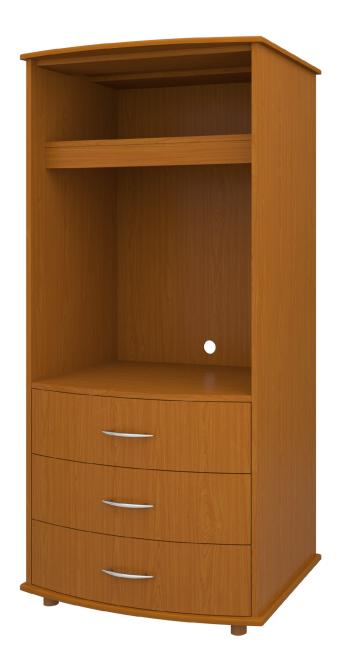

## Armoire

Combining the romance of a bygone era with a contemporary twist, the fluid lines and sensuously curved fronts of the Camelot Collection bring a modern edge to a classic design. Select from a range of stylish hardware options to accentuate the sinuous curves.

Model: CAAMTV30

**Curved Front** The graceful curved front is a signature Camelot feature.

Waterfall Edging on Top Waterfall edging creates continuous smooth surface for easy cleaning.

Drawers Are constructed with both dowel and mechanical fasteners for additional strength. Ball bearing removable slides are fully

extendable.

Hardware Choose from dozens of hardware styles, including ADA com-

pliant options.

Rear Opening for Electrical Wires A small opening in the back wall allows easy management of electrical wiring.