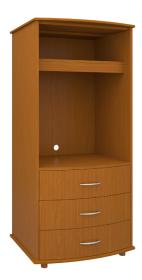

## Armoire

Combining the romance of a bygone era with a contemporary twist, the fluid lines and sensuously curved fronts of the Camelot Collection bring a modern edge to a classic design. Select from a range of stylish hardware options to accentuate the sinuous curves.

**Curved Front** The graceful curved front is a signature Camelot feature.

Waterfall Edging on Top Waterfall edging creates continuous smooth surface for easy cleaning.

Drawers Are constructed with both dowel and mechanical fasteners for additional strength. Ball bearing removable slides are fully

extendable.

Hardware Choose from dozens of hardware styles, including ADA com-

pliant options.

Rear Opening for Electrical Wires A small opening in the back wall allows easy management of electrical wiring.