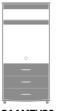

## Armoire

Combining the romance of a bygone era with a contemporary twist, the fluid lines and sensuously curved fronts of the Camelot Collection bring a modern edge to a classic design. Select from a range of stylish hardware options to accentuate the sinuous curves.

Model: CAAMTV30

**Curved Front** The graceful curved front is a signature Camelot feature.

Waterfall Edging on Top Waterfall edging creates continuous smooth surface for easy cleaning.

Drawers Are constructed with both dowel and mechanical fasteners for additional strength. Ball bearing removable slides are fully

extendable.

Hardware Choose from dozens of hardware styles, including ADA com-

pliant options.

Rear Opening for Electrical Wires A small opening in the back wall allows easy management of electrical wiring.