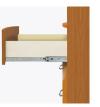

**Curved Front** The graceful curved front is a signature Camelot feature.

Waterfall Edging on Top Waterfall edging creates continuous smooth surface for easy cleaning.

Drawers Are constructed with both dowel and mechanical fasteners for additional strength. Ball bearing removable slides are fully

extendable.

Hardware Choose from dozens of hardware styles, including ADA com-

pliant options.

Rear Opening for Electrical Wires A small opening in the back wall allows easy management of electrical wiring.