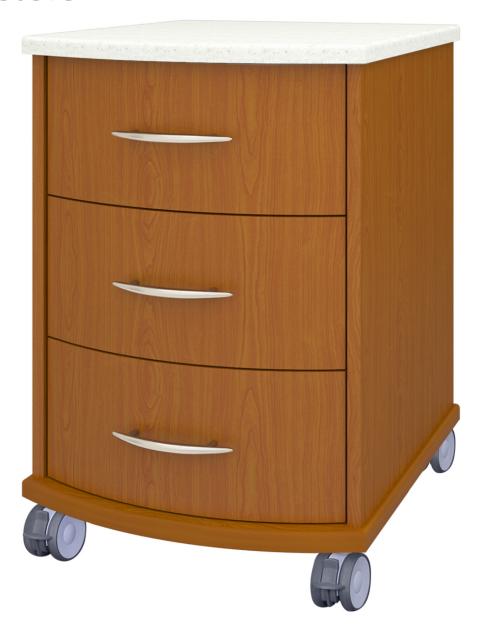

### Bedside Cabinet 3 Drawers, with Casters

Kwalu's Camelot Bedside with casters and Corian® top is designed exclusively for the healthcare market. The Camelot collection brings a modern edge to a classic design with drawers, top and platform featuring a curved design and vertical grain design on the front. Gently rounded corners and tops with a 3/8" edge banding and bullnose profile eliminate sharp edges. Styles included a 1 door, 1 drawer and a three drawer bedside; both with 3" twin wheel front locking Tente casters. Drawer liners and Corian® top are optional.

**Curved Front** 

The graceful curved front is a signature Camelot feature.

Corian® Top Available with a 1"

Corian® top.

**Bumper Protection** 

Bumper protection keeps unit in pristine condition and protects unit from bumps and scuffs.