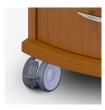

### Bedside Cabinet 3 Drawers, with Casters

Kwalu's Camelot Bedside with casters and Corian® top is designed exclusively for the healthcare market. The Camelot collection brings a modern edge to a classic design with drawers, top and platform featuring a curved design and vertical grain design on the front. Gently rounded corners and tops with a 3/8" edge banding and bullnose profile eliminate sharp edges. Styles included a 1 door, 1 drawer and a three drawer bedside; both with 3" twin wheel front locking Tente casters. Drawer liners and Corian® top are optional.