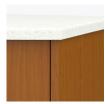

### Bedside Cabinet 3 Drawers, with Casters

Kwalu's Camelot Bedside with casters and Corian® top is designed exclusively for the healthcare market. The Camelot collection brings a modern edge to a classic design with drawers, top and platform featuring a curved design and vertical grain design on the front. Gently rounded corners and tops with a 3/8" edge banding and bullnose profile eliminate sharp edges. Styles included a 1 door, 1 drawer and a three drawer bedside; both with 3" twin wheel front locking Tente casters. Drawer liners and Corian® top are optional.

**Curved Front** 

The graceful curved front is a signature Camelot feature.

Corian® Top Available with a 1"

Corian® top.

**Bumper Protection** 

Bumper protection keeps unit in pristine condition and protects unit from bumps and scuffs.