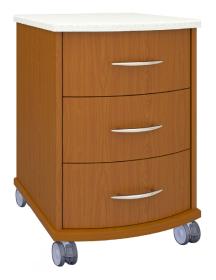

### Bedside Cabinet 3 Drawers, with Casters

Kwalu's Camelot Bedside with casters and Corian® top is designed exclusively for the healthcare market. The Camelot collection brings a modern edge to a classic design with drawers, top and platform featuring a curved design and vertical grain design on the front. Gently rounded corners and tops with a 3/8" edge banding and bullnose profile eliminate sharp edges. Styles included a 1 door, 1 drawer and a three drawer bedside; both with 3" twin wheel front locking Tente casters. Drawer liners and Corian® top are optional.

**Curved Front** 

The graceful curved front is a signature Camelot feature.

Corian® Top Available with a 1"

Corian® top.

**Bumper Protection** 

Bumper protection keeps unit in pristine condition and protects unit from bumps and scuffs.