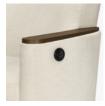

## Features

**Powered Ottoman**The Powered Ottoman

is raised and lowered by pressing a 2 button control.

**Concealed Cleanout** 

Concealed cleanout eliminates a debris build-up behind the seat cushion

2 Button Control