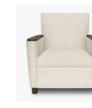

## calabria Theater – Motorized

The Calabria Theater – Motorized is ideally suited for media rooms, lounge, waiting and common areas. This chair features fully upholstered contemporary styling with sides that end in a smooth rounded front. It is outfitted with a power cord. While not a recliner, the footrest is conveniently raised and lowered by pressing a 2-button control. The curved back has a handle for easy maneuverability. An optional tablet arm table supports a maximum of 100lbs and may be mounted on either arm; however, it cannot share an arm with the optional cup holder. The Calabria is available with legs or optional front casters. Other optional features include Kwalu or solid surface arm caps.