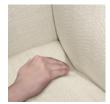

## Features

**Powered Ottoman**The Powered Ottoman

is raised and lowered by pressing a 2 button control.

**Concealed Cleanout** 

Concealed cleanout eliminates a debris build-up behind the seat cushion

2 Button Control