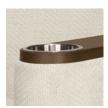

## **Optional Tablet**

Optional tablet arm table supports a maximum of 100 lbs and may be mounted on either arm; however, it cannot share an arm with the optional cup holder.

Optional Cup Holder

By selecting the optional cup holder the arm width increases.