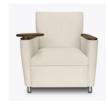

## calabria Theater – Motorized

The Calabria Theater – Motorized is ideally suited for media rooms, lounge, waiting and common areas. This chair features fully upholstered contemporary styling with sides that end in a smooth rounded front. It is outfitted with a power cord. While not a recliner, the footrest is conveniently raised and lowered by pressing a 2-button control. The curved back has a handle for easy maneuverability. An optional tablet arm table supports a maximum of 100lbs and may be mounted on either arm; however, it cannot share an arm with the optional cup holder. The Calabria is available with legs or optional front casters. Other optional features include Kwalu or solid surface arm caps.

Raise and lower the footrest by pressing the 2 button control on the outside arm of the chair.

Optional Kwalu Legs

To create an elegant look, legs made of Kwalu material are available to replace casters and are optional.