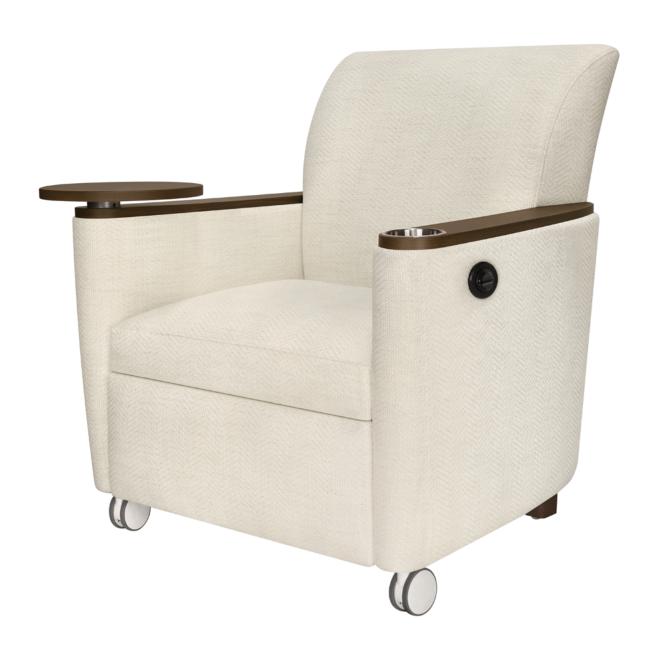

## calabria Theater – Motorized

The Calabria Theater – Motorized is ideally suited for media rooms, lounge, waiting and common areas. This chair features fully upholstered contemporary styling with sides that end in a smooth rounded front. It is outfitted with a power cord. While not a recliner, the footrest is conveniently raised and lowered by pressing a 2-button control. The curved back has a handle for easy maneuverability. An optional tablet arm table supports a maximum of 100lbs and may be mounted on either arm; however, it cannot share an arm with the optional cup holder. The Calabria is available with legs or optional front casters. Other optional features include Kwalu or solid surface arm caps.

## **Optional Tablet**

Optional tablet arm table supports a maximum of 100 lbs and may be mounted on either arm; however, it cannot share an arm with the optional cup holder.

Optional Cup Holder

By selecting the optional cup holder the arm width increases.