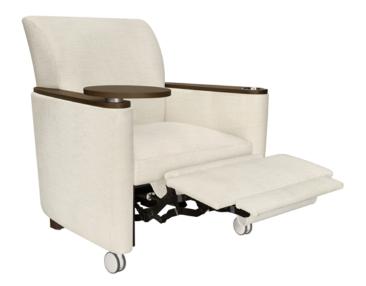

## calabria Theater – Motorized

The Calabria Theater – Motorized is ideally suited for media rooms, lounge, waiting and common areas. This chair features fully upholstered contemporary styling with sides that end in a smooth rounded front. It is outfitted with a power cord. While not a recliner, the footrest is conveniently raised and lowered by pressing a 2-button control. The curved back has a handle for easy maneuverability. An optional tablet arm table supports a maximum of 100lbs and may be mounted on either arm; however, it cannot share an arm with the optional cup holder. The Calabria is available with legs or optional front casters. Other optional features include Kwalu or solid surface arm caps.

## Features

**Powered Ottoman**The Powered Ottoman

is raised and lowered by pressing a 2 button control.

**Concealed Cleanout** 

Concealed cleanout eliminates a debris build-up behind the seat cushion

2 Button Control

Raise and lower the footrest by pressing the 2 button control on the outside arm of the chair.

Optional Kwalu Legs

To create an elegant look, legs made of Kwalu material are available to replace casters and are optional.