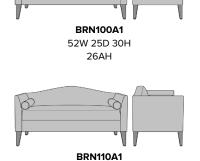

## Statement of Line

52W 25D 30H

26AH

52W 25D 30H 26AH

26AH

BRN102A1 52W 25D 30H 26AH

BRN112A1

52W 25D 30H 26AH