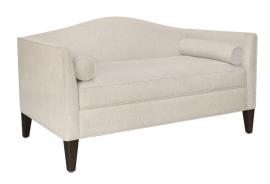

# buronzo Bench

Kwalu's Buronzo Bench is a modern interpretation of vintage bench seating. The raised curved back is a throwback to a bygone era. The distinctive flared arms, seat and back, all outlined in luxurious piping, make this classic perfect for any setting today. The bolster pillows, also edged in piping, are attached to the Buronzo Bench. The piping on this bench is optional.

## Statement of Line

52W 25D 30H

26AH

52W 25D 30H 26AH

26AH

BRN102A1 52W 25D 30H 26AH

BRN112A1

52W 25D 30H 26AH