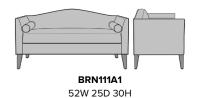

# buronzo Bench

Kwalu's Buronzo Bench is a modern interpretation of vintage bench seating. The raised curved back is a throwback to a bygone era. The distinctive flared arms, seat and back, all outlined in luxurious piping, make this classic perfect for any setting today. The bolster pillows, also edged in piping, are attached to the Buronzo Bench. The piping on this bench is optional.

Model: BRN111A1

## Statement of Line

52W 25D 30H

26AH

52W 25D 30H 26AH

26AH

BRN102A1 52W 25D 30H 26AH

BRN112A1

52W 25D 30H 26AH