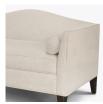

# buronzo Bench

Kwalu's Buronzo Bench is a modern interpretation of vintage bench seating. The raised curved back is a throwback to a bygone era. The distinctive flared arms, seat and back, all outlined in luxurious piping, make this classic perfect for any setting today. The bolster pillows, also edged in piping, are attached to the Buronzo Bench. The piping on this bench is optional.

Model: BRN111A1