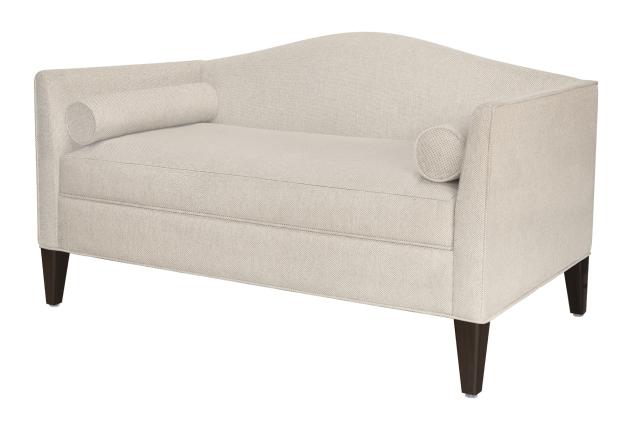

# buronzo Bench

Kwalu's Buronzo Bench is a modern interpretation of vintage bench seating. The raised curved back is a throwback to a bygone era. The distinctive flared arms, seat and back, all outlined in luxurious piping, make this classic perfect for any setting today. The bolster pillows, also edged in piping, are attached to the Buronzo Bench. The piping on this bench is optional.

**Concealed Cleanout** 

Concealed cleanout eliminates a debris build-up behind the seat cushion

**Optional Piping** 

Optional piping available on arms, back and seat cushion.

Optional Nail Head Trim

Optional nail head trim available on arm fronts and around base only.

Optional Piping on Pillow

Piping available on ends of the bolster pillows and is optional.