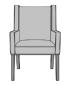

# Occasional

The clean lines and modified wings of the Belpaso Occasional chair make this a very desirable seating option for a number of environments. Belpaso is a sleek silhouette on long tapered legs. Piping is a standard design feature and can be found on the arms and the integrated seat cushion.

## Statement of Line

**BLP11** 25W 28D 38.5H 25AH