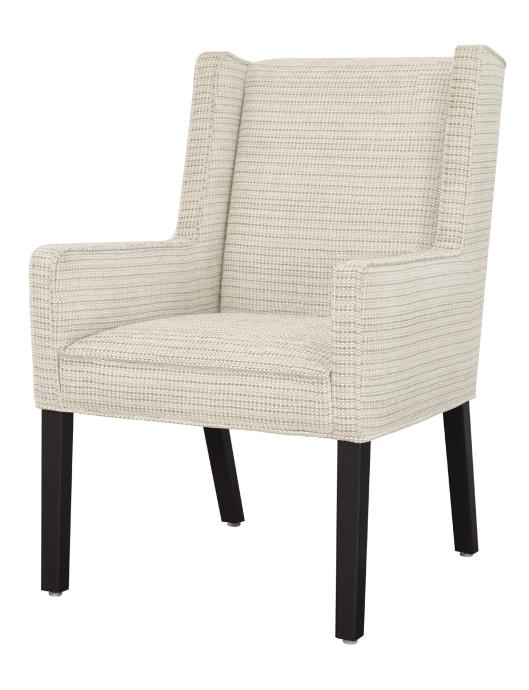

# Occasional

The clean lines and modified wings of the Belpaso Occasional chair make this a very desirable seating option for a number of environments. Belpaso is a sleek silhouette on long tapered legs. Piping is a standard design feature and can be found on the arms and the integrated seat cushion.

Model: BLP11

## Statement of Line

**BLP11** 25W 28D 38.5H 25AH