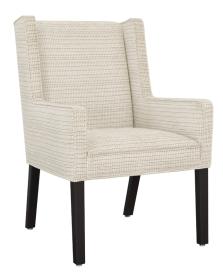

# Occasional

The clean lines and modified wings of the Belpaso Occasional chair make this a very desirable seating option for a number of environments. Belpaso is a sleek silhouette on long tapered legs. Piping is a standard design feature and can be found on the arms and the integrated seat cushion.

Model: BLP11