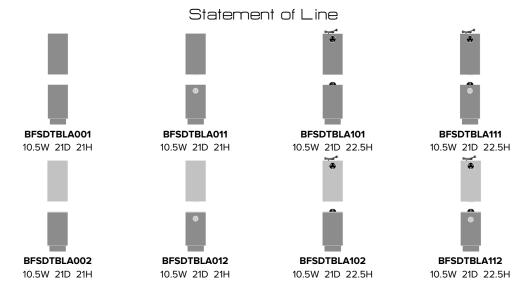

hook. The version with the power grommet is outfitted with a power cord.



Model: BFSDTBLA112

### Features



#### **Durable Finish**

Kwalu's solid surface proprietary finish does not have any of the drawbacks of wood. The finish is moisture impervious, easy to clean and maintenancefree.



Corian®/ Hanex®/ Krion® Top

Corian®/ Hanex®/ Krion® tops, 0.5" waterfall edged, are available.



Optional Kwalu Top

Available with a top made of Kwalu's proprietary material.



Optional Power Grommet

Optional USB and power plug grommet available.



Optional Purse Hook

Optional purse hook keeps belongings close and off the floor.



### 10 Year Warranty

We offer a 10 Year Performance Warranty on both construction and finish, so the product is guaranteed to stay looking like new for 10 years.