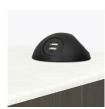

Corian®/ Hanex®/ Krion® tops, 0.5" waterfall edged, are available.

Optional Kwalu Top

Available with a top made of Kwalu's proprietary material.

Optional Power Grommet

Optional USB and power plug grommet available.

Optional Purse Hook

Optional purse hook keeps belongings close and off the floor.