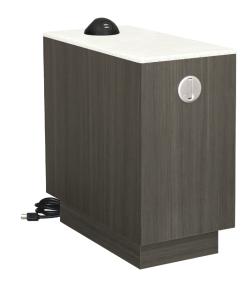

## Side Table

Kwalu's occasional tables for healthcare are durable and functional. There is no down time when the Belfiore Side table is near-by. Equipped with an optional power and grommet that house electrical outlets and USB connections to support your technology, Belfiore will keep you functioning at a high level. This table is also available with an optional purse hook. The version with the power grommet is outfitted with a power cord.

Corian®/ Hanex®/ Krion® tops, 0.5" waterfall edged, are available.

Optional Kwalu Top

Available with a top made of Kwalu's proprietary material.

Optional Power Grommet

Optional USB and power plug grommet available.

Optional Purse Hook

Optional purse hook keeps belongings close and off the floor.