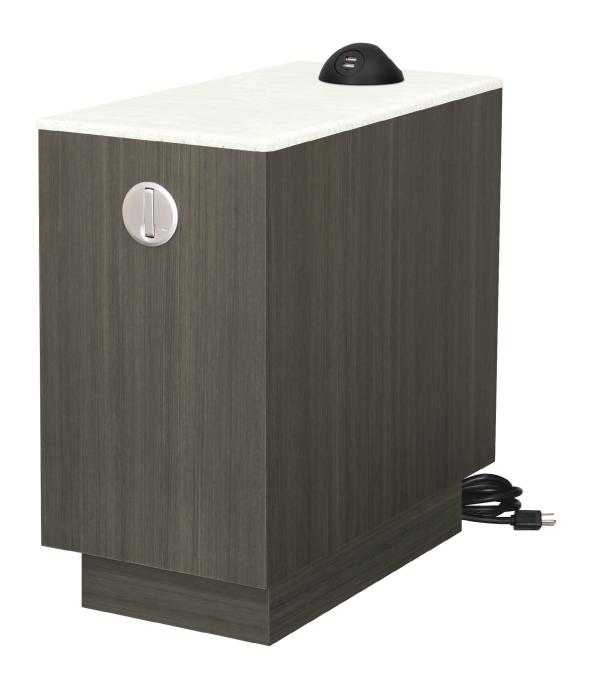

## Side Table

Kwalu's occasional tables for healthcare are durable and functional. There is no down time when the Belfiore Side table is near-by. Equipped with an optional power and grommet that house electrical outlets and USB connections to support your technology, Belfiore will keep you functioning at a high level. This table is also available with an optional purse hook. The version with the power grommet is outfitted with a power cord.

Model: BFSDTBLA112

Corian®/ Hanex®/ Krion® tops, 0.5" waterfall edged, are available.

Optional Kwalu Top

Available with a top made of Kwalu's proprietary material.

Optional Power Grommet

Optional USB and power plug grommet available.

Optional Purse Hook

Optional purse hook keeps belongings close and off the floor.