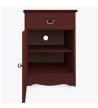

## beaufort

Bedside Cabinet 1 Drawer, 1 Door

Kwalu's Beaufort Collection delivers a traditional casegood to senior living environments. The gently radiused corners, overlay door and drawer design and OG edging contribute to a sense of refinement and classic elegance your residents will appreciate.

Model: BEBS11L