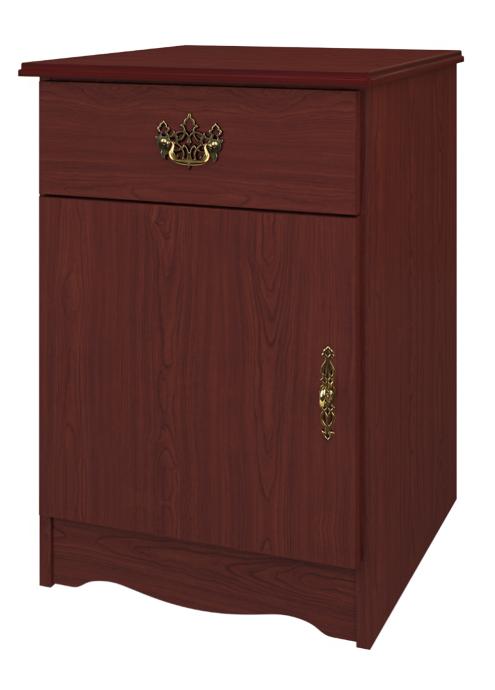

## beaufort

Bedside Cabinet 1 Drawer, 1 Door

Kwalu's Beaufort Collection delivers a traditional casegood to senior living environments. The gently radiused corners, overlay door and drawer design and OG edging contribute to a sense of refinement and classic elegance your residents will appreciate.

Model: BEBS11L