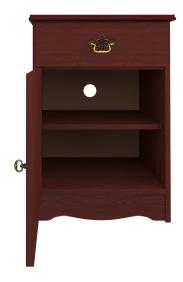

Hardware

Choose from dozens of hardware styles, including ADA compliant options.

Rear Venting

Rear venting maximizes air circulation for improved health.