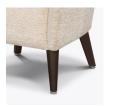

## **Walu** Designed to Last<sup>®</sup>

Kwalu's Avola Lounge is eye-catching from all angles. From the gently curved back, accented by seven buttons, to the flared arms, the mid-century modern style is central to the design of the Avola. Gracefully positioned on cylinder front and tapered back legs, all made of Kwalu classic material, this chair is impressive and appealing.

Model: AVL07

Durable Finish Kwalu's solid surface (½" thick) proprietary finish doesn't have any of the drawbacks of wood. The frames are moisture impervious, graffiti-resistant, easy to clean and maintenance-free.