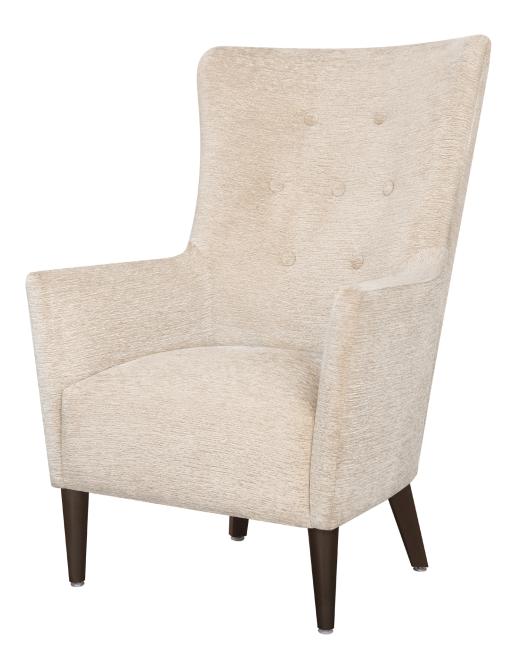

## **Walu** Designed to Last<sup>®</sup>

Kwalu's Avola Lounge is eye-catching from all angles. From the gently curved back, accented by seven buttons, to the flared arms, the mid-century modern style is central to the design of the Avola. Gracefully positioned on cylinder front and tapered back legs, all made of Kwalu classic material, this chair is impressive and appealing.

Model: AVL07

Durable Finish Kwalu's solid surface (½" thick) proprietary finish doesn't have any of the drawbacks of wood. The frames are moisture impervious, graffiti-resistant, easy to clean and maintenance-free.