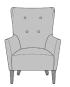

## **Walu** Designed to Last<sup>®</sup>

Kwalu's Avola Lounge is eye-catching from all angles. From the gently curved back, accented by seven buttons, to the flared arms, the mid-century modern style is central to the design of the Avola. Gracefully positioned on cylinder front and tapered back legs, all made of Kwalu classic material, this chair is impressive and appealing.

Model: AVL07

Durable Finish Kwalu's solid surface (½" thick) proprietary finish doesn't have any of the drawbacks of wood. The frames are moisture impervious, graffiti-resistant, easy to clean and maintenance-free.