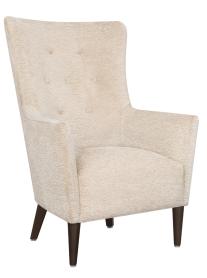

## **Walu** Designed to Last<sup>®</sup>

Kwalu's Avola Lounge is eye-catching from all angles. From the gently curved back, accented by seven buttons, to the flared arms, the mid-century modern style is central to the design of the Avola. Gracefully positioned on cylinder front and tapered back legs, all made of Kwalu classic material, this chair is impressive and appealing.

Model: AVL07

Durable Finish Kwalu's solid surface (½" thick) proprietary finish doesn't have any of the drawbacks of wood. The frames are moisture impervious, graffiti-resistant, easy to clean and maintenance-free.