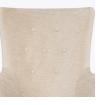

## **Walu** Designed to Last<sup>®</sup>

Kwalu's Avola Lounge is eye-catching from all angles. From the gently curved back, accented by seven buttons, to the flared arms, the mid-century modern style is central to the design of the Avola. Gracefully positioned on cylinder front and tapered back legs, all made of Kwalu classic material, this chair is impressive and appealing.

Model: AVL07

Durable Finish Kwalu's solid surface (½" thick) proprietary finish doesn't have any of the drawbacks of wood. The frames are moisture impervious, graffiti-resistant, easy to clean and maintenance-free.