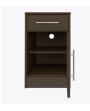

## auburn Bedside Cabinet 1 Drawer, 1 Door

The Auburn is a flawless blend of form and function. Gently rounded corners and waterfall edging ensure user safety. Choose from dozens of hardware styles, including ADA-compliant. Available in various sizes and in a wide array of wood-grained finishes to suit your space.

Model: AUBS11R