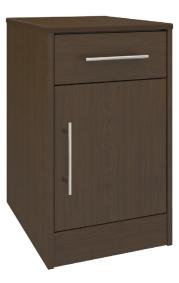

## auburn Bedside Cabinet 1 Drawer, 1 Door

The Auburn is a flawless blend of form and function. Gently rounded corners and waterfall edging ensure user safety. Choose from dozens of hardware styles, including ADA-compliant. Available in various sizes and in a wide array of wood-grained finishes to suit your space.

Model: AUBS11R