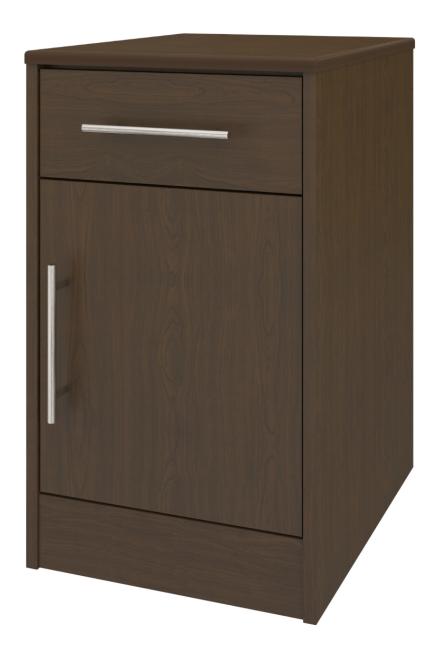

## Bedside Cabinet 1 Drawer, 1 Door

Redefining Clean Design®

## auburn Bedside Cabinet 1 Drawer, 1 Door

The Auburn is a flawless blend of form and function. Gently rounded corners and waterfall edging ensure user safety. Choose from dozens of hardware styles, including ADA-compliant. Available in various sizes and in a wide array of wood-grained finishes to suit your space.

Model: AUBS11R