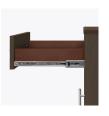

Waterfall Edging on Top Waterfall edging creates

continuous smooth surface for easy cleaning.

Door Hinges 100° self-closing, kitchen-grade Blum® Euro Hinges provide a smooth motion.

Drawers Are constructed with both dowel and mechanical fasteners for additional strength. Ball bearing removable slides are fully extendable.