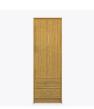

# atlanta

Double Wardrobe 2 Drawers, 2 Doors

The Atlanta Collection features softly rounded edges and waterfall detailing. Transitional styling make this ideally suited for a wide range of environments. Choose from dozens of hardware styles, including ADA-compliant and soft pulls. Atlanta is customizable and available in various sizes to suit your space.

ATWR21L 23.75W 23D 71H

ATWR02 34.75W 23D 71H

ATWR12 34.75W 23D 71H

ATWR22 34.75W 23D 71H

Designed to Last®

CGATWR22F1218