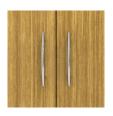

**Clothes Rod** 

Standard clothing rod may be attached at ADA height of 48" from the floor.

Hardware

Choose from dozens of hardware styles, including ADA compliant options.

Other Wardrobe Styles

Atlanta wardrobes include a number of Single and Double styles.