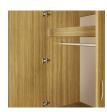

# atlanta

Double Wardrobe 2 Drawers, 2 Doors

The Atlanta Collection features softly rounded edges and waterfall detailing. Transitional styling make this ideally suited for a wide range of environments. Choose from dozens of hardware styles, including ADA-compliant and soft pulls. Atlanta is customizable and available in various sizes to suit your space.

**Clothes Rod** 

Standard clothing rod may be attached at ADA height of 48" from the floor.

Hardware

Choose from dozens of hardware styles, including ADA compliant options.

Other Wardrobe Styles

Atlanta wardrobes include a number of Single and Double styles.