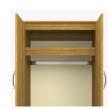

**Clothes Rod** 

Standard clothing rod may be attached at ADA height of 48" from the floor.

Hardware

Choose from dozens of hardware styles, including ADA compliant options.

Other Wardrobe Styles

Atlanta wardrobes include a number of Single and Double styles.