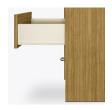

### Drawers

Are constructed with both dowel and mechanical fasteners for additional strength. 100lb static and dynamic load Euro Drawer Slides allow for easy opening and closing.

**Door Hinges** 

100° self-closing, kitchengrade Blum® Euro Hinges provide a smooth motion.