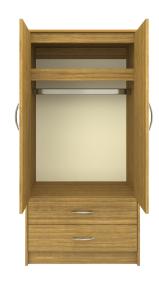

**Clothes Rod** 

Standard clothing rod may be attached at ADA height of 48" from the floor.

Hardware

Choose from dozens of hardware styles, including ADA compliant options.

Other Wardrobe Styles

Atlanta wardrobes include a number of Single and Double styles.