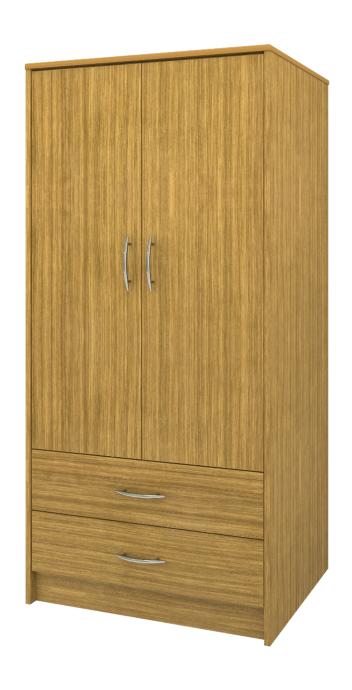

# atlanta

Double Wardrobe 2 Drawers, 2 Doors

The Atlanta Collection features softly rounded edges and waterfall detailing. Transitional styling make this ideally suited for a wide range of environments. Choose from dozens of hardware styles, including ADA-compliant and soft pulls. Atlanta is customizable and available in various sizes to suit your space.

Model: ATWR22