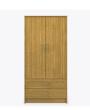

## atlanta

Single Wardrobe 2 Drawers, 1 Door

The Atlanta Collection features softly rounded edges and waterfall detailing. Transitional styling make this ideally suited for a wide range of environments. Choose from dozens of hardware styles, including ADA-compliant and soft pulls. Atlanta is customizable and available in various sizes to suit your space.

23.75W 23D 71H

23.75W 23D 71H

ATWR11L 23.75W 23D 71H

ATWR11R 23.75W 23D 71H

ATWR21L 23.75W 23D 71H

ATWR21R 23.75W 23D 71H

ATWR02 34.75W 23D 71H

ATWR12 34.75W 23D 71H

ATWR22 34.75W 23D 71H