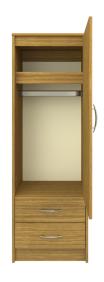

**Clothes Rod** 

Standard clothing rod may be attached at ADA height of 48" from the floor.

Hardware

Choose from dozens of hardware styles, including ADA compliant options.

Other Wardrobe Styles

Atlanta wardrobes include a number of Single and Double styles.