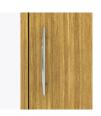

**Clothes Rod** 

Standard clothing rod may be attached at ADA height of 48" from the floor.

Hardware

Choose from dozens of hardware styles, including ADA compliant options.

Other Wardrobe Styles

Atlanta wardrobes include a number of Single and Double styles.