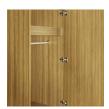

## atlanta

Single Wardrobe 2 Drawers, 1 Door

The Atlanta Collection features softly rounded edges and waterfall detailing. Transitional styling make this ideally suited for a wide range of environments. Choose from dozens of hardware styles, including ADA-compliant and soft pulls. Atlanta is customizable and available in various sizes to suit your space.

## Drawers

Are constructed with dowel and mechanical fasteners for additional strength. 100lb static and dynamic load Euro Drawer Slides allow for easy opening and closing.

**Door Hinges** 

100° self-closing, kitchengrade Blum® Euro Hinges provide a smooth motion.

**Clothes Rod** 

Standard clothing rod may be attached at ADA height of 48" from the floor.

Hardware

Choose from dozens of hardware styles, including ADA compliant options.

Other Wardrobe Styles

Atlanta wardrobes include a number of Single and Double styles.