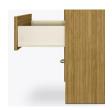

## Drawers

Are constructed with dowel and mechanical fasteners for additional strength. 100lb static and dynamic load Euro Drawer Slides allow for easy opening and closing.

**Door Hinges** 

100° self-closing, kitchengrade Blum® Euro Hinges provide a smooth motion.