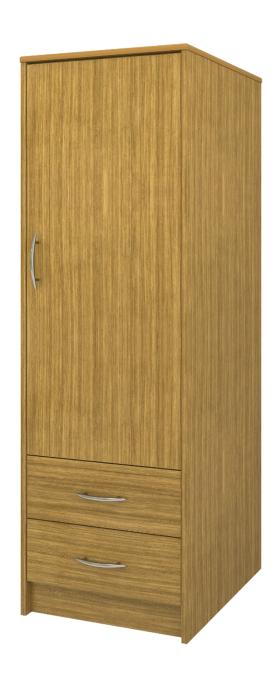

## atlanta

Single Wardrobe 2 Drawers, 1 Door

The Atlanta Collection features softly rounded edges and waterfall detailing. Transitional styling make this ideally suited for a wide range of environments. Choose from dozens of hardware styles, including ADA-compliant and soft pulls. Atlanta is customizable and available in various sizes to suit your space.

Model: ATWR21R