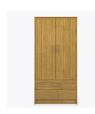

## atlanta Single Wardrobe 1 Drawer, 1 Door

The Atlanta Collection features softly rounded edges and waterfall detailing. Transitional styling make this ideally suited for a wide range of environments. Choose from dozens of hardware styles, including ADA-compliant and soft pulls. Atlanta is customizable and available in various sizes to suit your space.

Model: ATWR11R