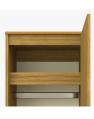

## Drawers

Are constructed with both dowel and mechanical fasteners for additional strength. 100lb static and dynamic load Euro Drawer Slides allow for easy opening and closing.

Features

Door Hinges 100° self-closing, kitchengrade Blum® Euro Hinges provide a smooth motion.