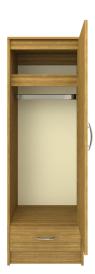

Clothes Rod Standard clothing rod may be attached at ADA height of 48" from the floor.

Hardware Choose from dozens of hardware styles, including ADA com-

pliant options.

Other Wardrobes Styles Atlanta wardrobes include a number of Single and Double styles.