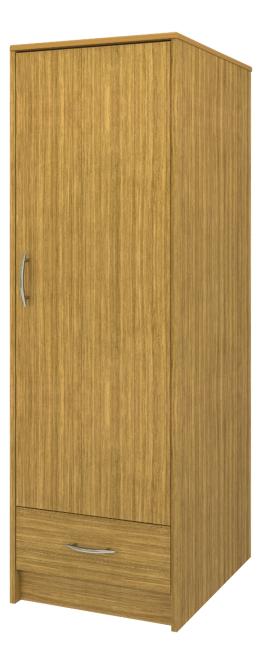

## atlanta

Single Wardrobe 1 Drawer, 1 Door

## atlanta Single Wardrobe 1 Drawer, 1 Door

The Atlanta Collection features softly rounded edges and waterfall detailing. Transitional styling make this ideally suited for a wide range of environments. Choose from dozens of hardware styles, including ADA-compliant and soft pulls. Atlanta is customizable and available in various sizes to suit your space.

Model: ATWR11R