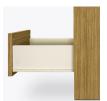

## Drawers

Are constructed with both dowel and mechanical fasteners for additional strength. 100lb static and dynamic load Euro Drawer Slides allow for easy opening and closing.

Features

Door Hinges 100° self-closing, kitchengrade Blum® Euro Hinges provide a smooth motion.