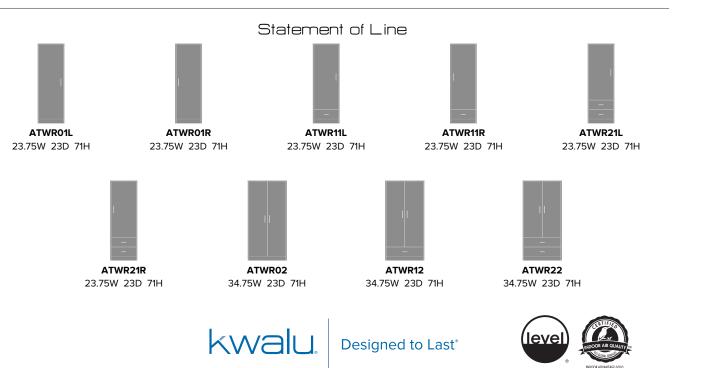

## atlanta Single Wardrobe 1 Drawer, 1 Door

The Atlanta Collection features softly rounded edges and waterfall detailing. Transitional styling make this ideally suited for a wide range of environments. Choose from dozens of hardware styles, including ADA-compliant and soft pulls. Atlanta is customizable and available in various sizes to suit your space.

Model: ATWR11R

Clothes Rod Standard clothing rod may be attached at ADA height of 48" from the floor.

Hardware Choose from dozens of hardware styles, including ADA com-

pliant options.

Other Wardrobes Styles Atlanta wardrobes include a number of Single and Double styles.