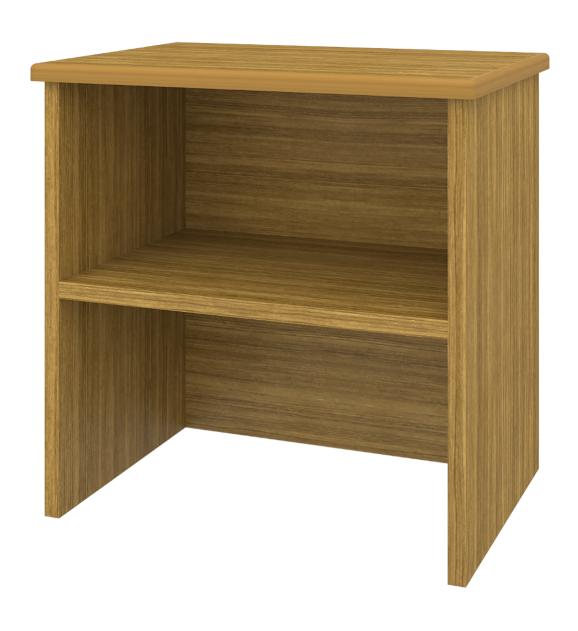

# atlanta

Hutch

The Atlanta Collection features softly rounded edges and waterfall detailing. Transitional styling make this ideally suited for a wide range of environments. Choose from dozens of hardware styles, including ADA-compliant and soft pulls. Atlanta is customizable and available in various sizes to suit your space.

Model: ATBH

Waterfall Edging on Top

Waterfall edging creates continuous smooth surface for easy cleaning.

Coordinates with Bedside Cabinets

Add to top of bedside cabinets for additional storage; factory pre-drilled and hardware to attach is provided.