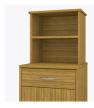

# atlanta

Hutch

The Atlanta Collection features softly rounded edges and waterfall detailing. Transitional styling make this ideally suited for a wide range of environments. Choose from dozens of hardware styles, including ADA-compliant and soft pulls. Atlanta is customizable and available in various sizes to suit your space.

Waterfall Edging on Top

Waterfall edging creates continuous smooth surface for easy cleaning.

Coordinates with Bedside Cabinets

Add to top of bedside cabinets for additional storage; factory pre-drilled and hardware to attach is provided.