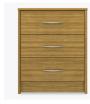

### **Drawers**

Are constructed with both dowel and mechanical fasteners for additional strength. 100lb static and dynamic load Euro Drawer Slides allow for easy opening and closing.

Other Chest Styles

Atlanta chest styles include 3, 4, 5 and 6 drawer versions.