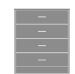

# atlanta Dresser 6 Drawers

The Atlanta Collection features softly rounded edges and waterfall detailing. Transitional styling make this ideally suited for a wide range of environments. Choose from dozens of hardware styles, including ADA-compliant and soft pulls. Atlanta is customizable and available in various sizes to suit your space.

Model: ATDR60