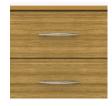

### **Drawers**

Are constructed with both dowel and mechanical fasteners for additional strength. 100lb static and dynamic load Euro Drawer Slides allow for easy opening and closing.

Other Chest Styles

Atlanta chest styles include 3, 4, 5 and 6 drawer versions.