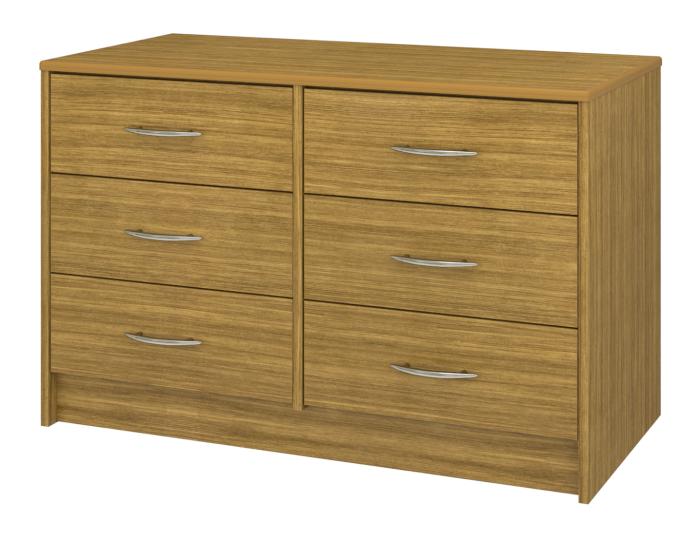

# atlanta Dresser 6 Drawers

The Atlanta Collection features softly rounded edges and waterfall detailing. Transitional styling make this ideally suited for a wide range of environments. Choose from dozens of hardware styles, including ADA-compliant and soft pulls. Atlanta is customizable and available in various sizes to suit your space.

Model: ATDR60

### **Drawers**

Are constructed with both dowel and mechanical fasteners for additional strength. 100lb static and dynamic load Euro Drawer Slides allow for easy opening and closing.

Other Chest Styles

Atlanta chest styles include 3, 4, 5 and 6 drawer versions.

Hardware

Choose from dozens of hardware styles, including ADA compliant options.