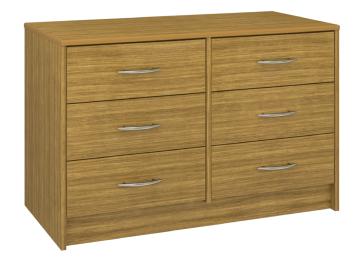

# atlanta Dresser 6 Drawers

The Atlanta Collection features softly rounded edges and waterfall detailing. Transitional styling make this ideally suited for a wide range of environments. Choose from dozens of hardware styles, including ADA-compliant and soft pulls. Atlanta is customizable and available in various sizes to suit your space.

Model: ATDR60

### **Drawers**

Are constructed with both dowel and mechanical fasteners for additional strength. 100lb static and dynamic load Euro Drawer Slides allow for easy opening and closing.

Other Chest Styles

Atlanta chest styles include 3, 4, 5 and 6 drawer versions.