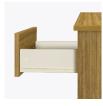

# atlanta

Desk

The Atlanta Collection features softly rounded edges and waterfall detailing. Transitional styling make this ideally suited for a wide range of environments. Choose from dozens of hardware styles, including ADA-compliant and soft pulls. Atlanta is customizable and available in various sizes to suit your space.

Waterfall Edging on Top

Waterfall edging creates continuous smooth surface for easy cleaning.

#### Drawers

Are constructed with dowel mechanical fasteners for additional strength. 100lb static and dynamic load Euro Drawer Slides allow for easy opening and closing.