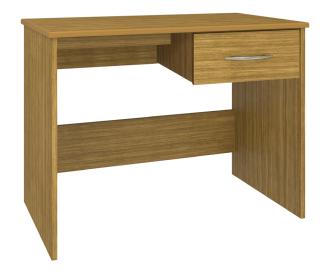

# atlanta

Desk

The Atlanta Collection features softly rounded edges and waterfall detailing. Transitional styling make this ideally suited for a wide range of environments. Choose from dozens of hardware styles, including ADA-compliant and soft pulls. Atlanta is customizable and available in various sizes to suit your space.

#### **Optional Widths**

Choose from 3 optional widths small, medium and large.