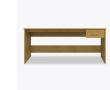

# atlanta

Desk

The Atlanta Collection features softly rounded edges and waterfall detailing. Transitional styling make this ideally suited for a wide range of environments. Choose from dozens of hardware styles, including ADA-compliant and soft pulls. Atlanta is customizable and available in various sizes to suit your space.

#### **Optional Widths**

Choose from 3 optional widths small, medium and large.

### Statement of Line

ATDK101L 40.5W 19.5D 30H

40.5W 19.5D 30H

ATDK102L 45.5W 19.5D 30H

ATDK102R

45.5W 19.5D 30H

ATDK103L 69W 19.5D 30H

ATDK103R 69W 19.5D 30H