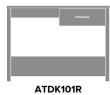

Model: ATDK101R

### Statement of Line

ATDK101L 40.5W 19.5D 30H

40.5W 19.5D 30H

ATDK102L 45.5W 19.5D 30H

ATDK102R

45.5W 19.5D 30H

ATDK103L 69W 19.5D 30H

ATDK103R 69W 19.5D 30H