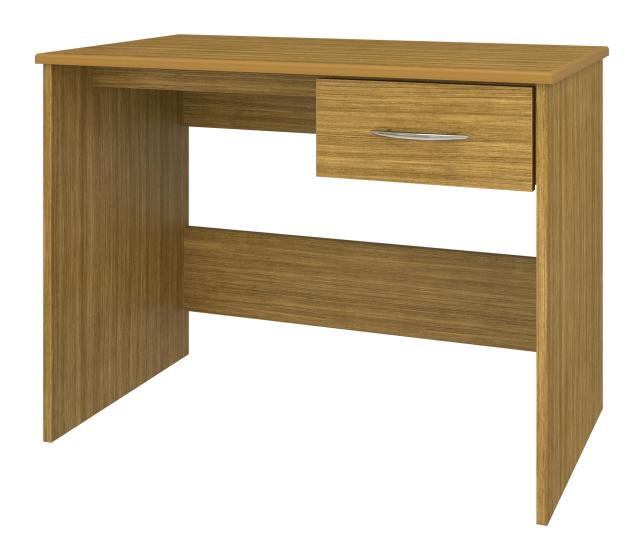

# atlanta

Desk

The Atlanta Collection features softly rounded edges and waterfall detailing. Transitional styling make this ideally suited for a wide range of environments. Choose from dozens of hardware styles, including ADA-compliant and soft pulls. Atlanta is customizable and available in various sizes to suit your space.

Model: ATDK101R

#### Drawers

Are constructed with dowel mechanical fasteners for additional strength. 100lb static and dynamic load Euro Drawer Slides allow for easy opening and closing.

#### **Optional Widths**

Choose from 3 optional widths small, medium and large.