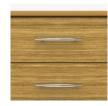

Waterfall Edging on

Waterfall edging creates continuous smooth surface for easy cleaning.

Drawers

Are constructed with dowel and mechanical fasteners for additional strength. 100lb static and dynamic load Euro Drawer Slides allow for easy opening and closing.