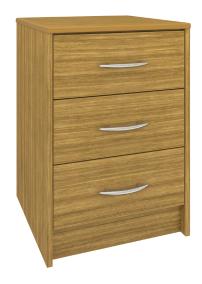

## atlanta

Bedside Cabinet 3 Drawers

The Atlanta Collection features softly rounded edges and waterfall detailing. Transitional styling make this ideally suited for a wide range of environments. Choose from dozens of hardware styles, including ADA-compliant and soft pulls. Atlanta is customizable and available in various sizes to suit your space.

Model: ATBS30

Hardware

Choose from dozens of hardware styles, including ADA compliant options.

**Optional Top Drawer** Lock

A top drawer lock is available and is optional.

Other Bedside Styles

Atlanta bedside styles include a 1 drawer, 1 door version and 1, 3 and 4 drawer versions.