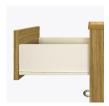

## atlanta

Bedside Cabinet 3 Drawers

The Atlanta Collection features softly rounded edges and waterfall detailing. Transitional styling make this ideally suited for a wide range of environments. Choose from dozens of hardware styles, including ADA-compliant and soft pulls. Atlanta is customizable and available in various sizes to suit your space.

Waterfall Edging on

Waterfall edging creates continuous smooth surface for easy cleaning.

Drawers

Are constructed with dowel and mechanical fasteners for additional strength. 100lb static and dynamic load Euro Drawer Slides allow for easy opening and closing.