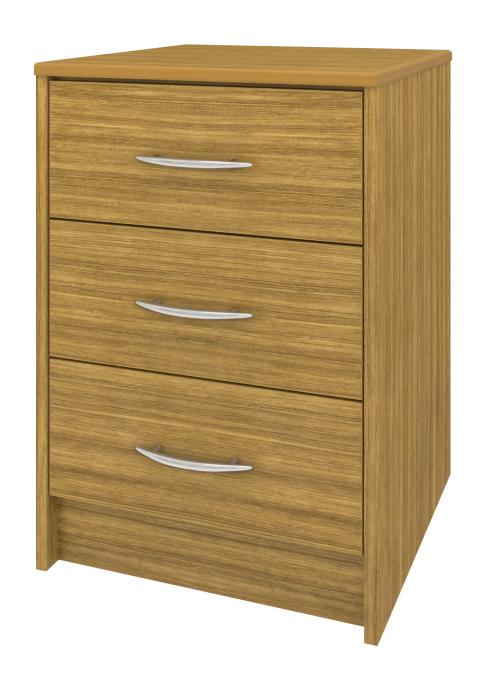

## atlanta

Bedside Cabinet 3 Drawers

The Atlanta Collection features softly rounded edges and waterfall detailing. Transitional styling make this ideally suited for a wide range of environments. Choose from dozens of hardware styles, including ADA-compliant and soft pulls. Atlanta is customizable and available in various sizes to suit your space.

Model: ATBS30

Waterfall Edging on

Waterfall edging creates continuous smooth surface for easy cleaning.

Drawers

Are constructed with dowel and mechanical fasteners for additional strength. 100lb static and dynamic load Euro Drawer Slides allow for easy opening and closing.

Hardware

Choose from dozens of hardware styles, including ADA compliant options.

**Optional Top Drawer** Lock

A top drawer lock is available and is optional.

Other Bedside Styles

Atlanta bedside styles include a 1 drawer, 1 door version and 1, 3 and 4 drawer versions.