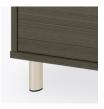

Clothes Rod Standard clothing rod may be attached at ADA height of 48" from the floor.

Aluminum Feet Raised on rust proof aluminum feet to allow ease of cleaning beneath casegood.

Hardware Choose from dozens of hardware styles, including ADA compliant options.