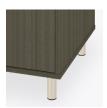

Clothes Rod Standard clothing rod may be attached at ADA height of 48" from the floor.

Aluminum Feet Raised on rust proof aluminum feet to allow ease of cleaning beneath casegood.

Hardware Choose from dozens of hardware styles, including ADA compliant options.