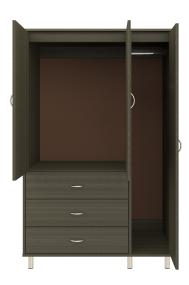

Clothes Rod Standard clothing rod may be attached at ADA height of 48" from the floor.

Aluminum Feet Raised on rust proof aluminum feet to allow ease of cleaning beneath casegood.

Hardware Choose from dozens of hardware styles, including ADA compliant options.