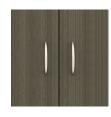

Clothes Rod Standard clothing rod may be attached at ADA height of 48" from the floor.

Aluminum Feet Raised on rust proof aluminum feet to allow ease of cleaning beneath casegood.

Hardware Choose from dozens of hardware styles, including ADA compliant options.