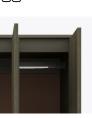

Clothes Rod Standard clothing rod may be attached at ADA height of 48" from the floor.

Aluminum Feet Raised on rust proof aluminum feet to allow ease of cleaning beneath casegood.

Hardware Choose from dozens of hardware styles, including ADA compliant options.