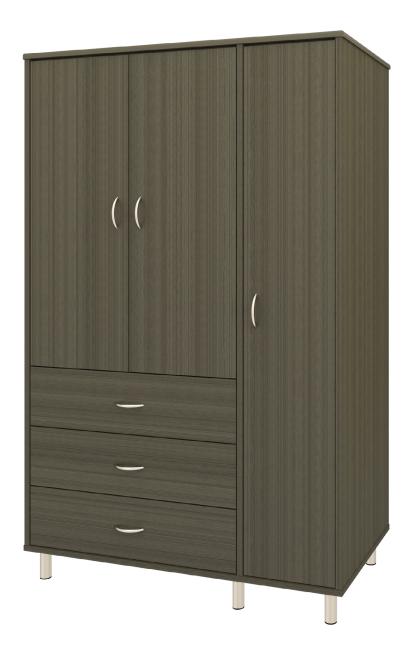

## atlanta II

Armoire Wardrobe 3 Drawers, 3 Doors

## Armoire Wardrobe 3 Drawers, 3 Doors

Taking on a new twist from an old classic, the Atlanta II re-invents itself by adding feet for a wonderful new design with tried and true appeal. Cleaning and maintenance are simple and easy when case goods are elevated. Available with or without contrasting edges as well as custom color combinations.

Model: A2AW33R