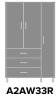

## atlanta II

Armoire Wardrobe 3 Drawers, 3 Doors

## Armoire Wardrobe 3 Drawers, 3 Doors

Taking on a new twist from an old classic, the Atlanta II re-invents itself by adding feet for a wonderful new design with tried and true appeal. Cleaning and maintenance are simple and easy when case goods are elevated. Available with or without contrasting edges as well as custom color combinations.

Model: A2AW33R