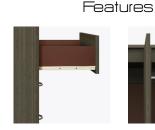

**Door Hinges** 100° self-closing, kitchengrade Blum® Euro Hinges provide a smooth motion.

Drawers

Are constructed with both dowel and mechanical fasteners for additional strength. 100lb static and dynamic load Euro Drawer Slides allow for easy opening and closing.

Clothes Rod Standard clothing rod may be attached at ADA height of 48" from the floor.

Aluminum Feet Raised on rust proof aluminum feet to allow ease of cleaning beneath casegood.

Hardware Choose from dozens of hardware styles, including ADA compliant options.