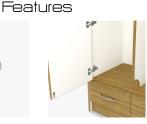

Waterfall Edging on Top

Waterfall edging creates continuous smooth surface for easy cleaning.

Contrasting Interior Finish

Lighter colored interior helps with spatial orientation.

Hidden Door Latch

Hidden door latch allows caregivers exclusive access.

Passive Locks on Drawers

Passive locks on drawers allow caregivers exclusive access. They are optional and replace the drawer hardware if selected.