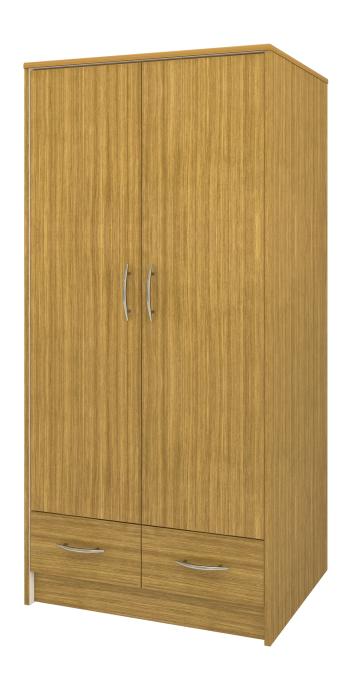

# atlanta

Alzheimers Double Wardrobe 2 Drawers, 2 Doors

## Alzheimers Double Wardrobe 2 Drawers, 2 Doors

Kwalu's Atlanta Dementia/Alzheimers Wardrobes are thoughtfully designed to support resident independence and safety. Light colored interiors help with spatial orientation. Features include softly rounded edges and waterfall detailing. Hidden door latches and passive locks allow caregivers exclusive access. Choose from dozens of hardware styles, including ADA-compliant.

Model: ATALZ