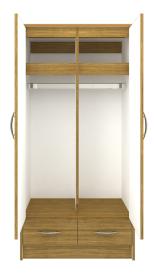

Waterfall Edging on Top

Waterfall edging creates continuous smooth surface for easy cleaning.

Contrasting Interior Finish

Lighter colored interior helps with spatial orientation.

Hidden Door Latch

Hidden door latch allows caregivers exclusive access.

Passive Locks on Drawers

Passive locks on drawers allow caregivers exclusive access. They are optional and replace the drawer hardware if selected.