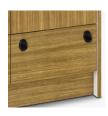

Passive Locks on Drawers

Passive locks on drawers allow caregivers exclusive access. They are optional and replace the drawer hardware if selected.