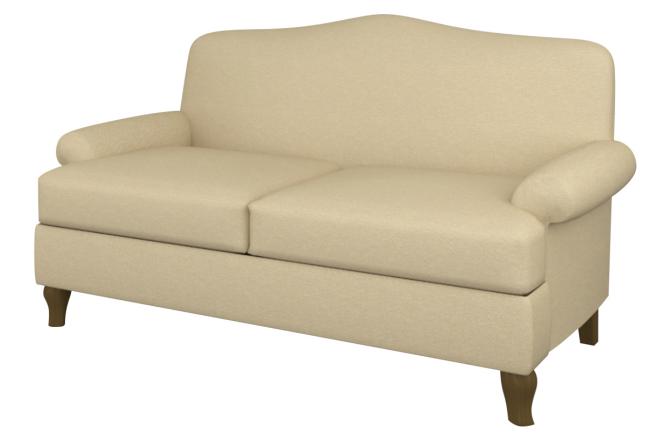

## Lounge

Classic tastes deserve the classic style of the Asti Lounge collection. Characterized by the smooth high camel back and low rolled arms, the Asti love seat and sofa create the picture of the perfect seat. The seat cushions are removable to keep the Asti in pristine condition. Add optional decorative nail head trim to the base and the arms and you'll take the style level of the Asti to new heights.

Model: AST26Q1

**Durable Finish** Kwalu's solid surface (1/8" thick) proprietary finish doesn't have any of the drawbacks of wood. The frames are moisture impervious, graffiti-resistant, easy to clean and maintenance-free.