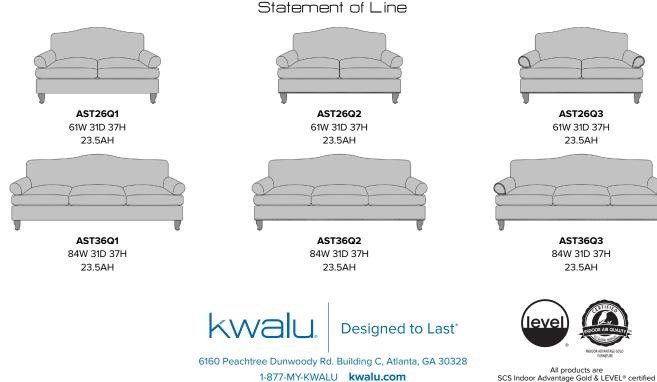

Model: AST26Q1

**Durable Finish** Kwalu's solid surface (1/8" thick) proprietary finish doesn't have any of the drawbacks of wood. The frames are moisture impervious, graffiti-resistant, easy to clean and maintenance-free.

Number of Seats Choose from 2 seat styles - love seat and

sofa.

**10 Year Warranty** We offer a 10 Year Performance Warranty on both construction and finish, so the product is guaranteed to stay looking like new for 10 years.