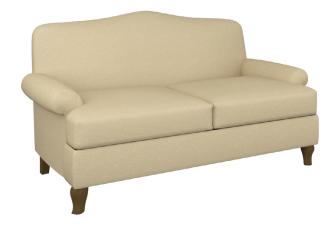

## Lounge

Classic tastes deserve the classic style of the Asti Lounge collection. Characterized by the smooth high camel back and low rolled arms, the Asti love seat and sofa create the picture of the perfect seat. The seat cushions are removable to keep the Asti in pristine condition. Add optional decorative nail head trim to the base and the arms and you'll take the style level of the Asti to new heights.

Number of Seats Choose from 2 seat styles - love seat and

sofa.

**10 Year Warranty** We offer a 10 Year Performance Warranty on both construction and finish, so the product is guaranteed to stay looking like new for 10 years.