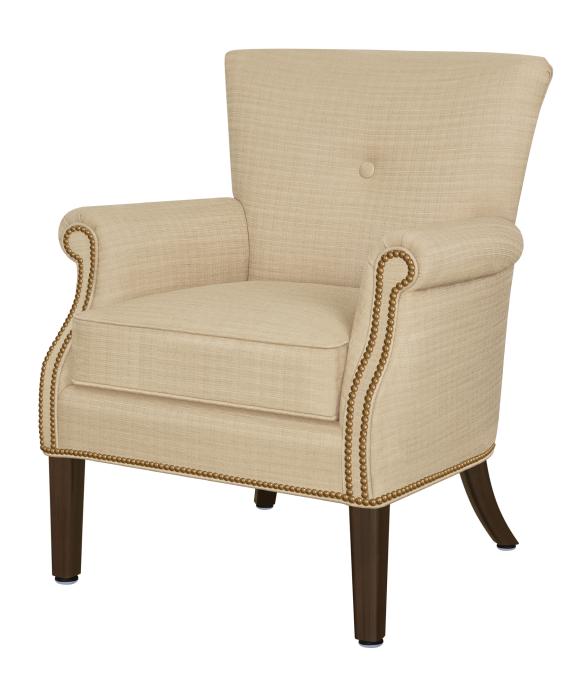

## Occasional

Arielli occasional Chair presents a tailored and sophisticated look to common area seating with its optional single tufted back. The seat cushion is removable for easy cleaning. The curved, scrolled arms may be enhanced with optional decorative nail head trim.

Model: ARI1D

Optional Back Button
Back available with
or without optional

button detail.

Optional Nail Head Trim Optional nail head

Optional nail head trim available on arms and around base only.

Removable Seat Deck

Removable seat deck prevents buildup of debris and provides for easy maintenance.