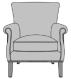

## Occasional

Arielli occasional Chair presents a tailored and sophisticated look to common area seating with its optional single tufted back. The seat cushion is removable for easy cleaning. The curved, scrolled arms may be enhanced with optional decorative nail head trim.

Model: ARI1D