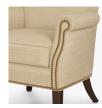

## Occasional

Arielli occasional Chair presents a tailored and sophisticated look to common area seating with its optional single tufted back. The seat cushion is removable for easy cleaning. The curved, scrolled arms may be enhanced with optional decorative nail head trim.

Model: ARI1D

Optional Back Button
Back available with
or without optional

button detail.

Optional Nail Head Trim Optional nail head

Optional nail head trim available on arms and around base only.

Removable Seat Deck

Removable seat deck prevents buildup of debris and provides for easy maintenance.