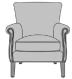

## Occasional

Arielli occasional Chair presents a tailored and sophisticated look to common area seating with its optional single tufted back. The seat cushion is removable for easy cleaning. The curved, scrolled arms may be enhanced with optional decorative nail head trim.