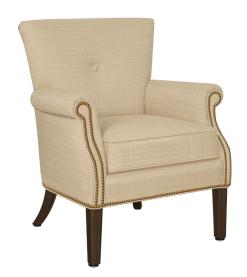

## Occasional

Arielli occasional Chair presents a tailored and sophisticated look to common area seating with its optional single tufted back. The seat cushion is removable for easy cleaning. The curved, scrolled arms may be enhanced with optional decorative nail head trim.

Model: ARI1D