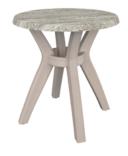

Stock Code: ARC1

Stock Code: ARB1

### Specifications

|              | Height | Width | Depth |  |
|--------------|--------|-------|-------|--|
| Coffee Table | 17"    | 36"   | 36"   |  |
| End Table    | 23"    | 24"   | 24"   |  |