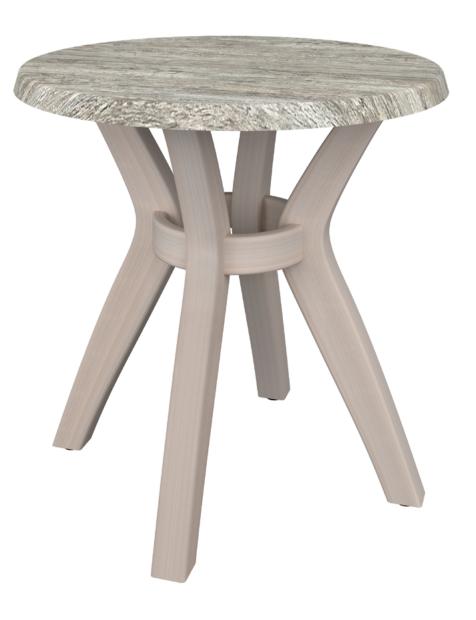

# arezzo occasional tables

Kwalu's Arezzo Outdoor Occasional Tables are crafted to withstand the elements and maintain their pristine look. Choose from a number of optional table top designs for these round coffee and end tables.

Stock Code: ARC1

Stock Code: ARB1

## Features and Benefits

- Waterproof Outdoor UV Protected Frame Special additive protects frame against the elements and damaging ultraviolet rays.
- Waterfall Edging Waterfall edging creates a continuous smooth surface for easy cleaning.
- Other Table Style Collection includes coffee and end tables.

### Specifications

|              | Height | Width | Depth |  |
|--------------|--------|-------|-------|--|
| Coffee Table | 17"    | 36"   | 36"   |  |
| End Table    | 23"    | 24"   | 24"   |  |