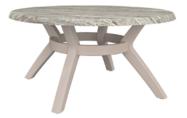

Stock Code: ARC1

Stock Code: ARB1

### Specifications

|              | Height | Width | Depth |  |
|--------------|--------|-------|-------|--|
| Coffee Table | 17"    | 36"   | 36"   |  |
| End Table    | 23"    | 24"   | 24"   |  |