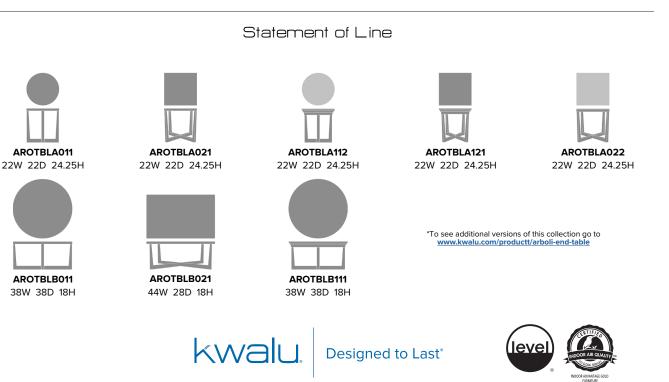

## Occasional Tables

**Walu**, Designed to Last<sup>®</sup>

Arboli occasional tables are very accommodating as this collection includes a round or square top end table and a round or rectangle coffee table with or without an apron. The contemporary angles feature inverted tapered legs that end in an x-stretcher base. Arboli tables are timeless accents suitable for any décor.

Model: AROTBLA111

Durable Finish Kwalu's solid surface proprietary finish does not have any of the drawbacks of wood. The finish is moisture impervious, easy to

clean and maintenance-

free.

Optional Top Style Optional square top only available for end table; optional rectangular top only available for coffee table; optional round top available for both.

Features

**Optional With No Apron** Tops for this table

with an apron are standard; to get the top without an apron is optional.

Optional Corian®/ Hanex®/ Krion® Top Optional 0.5" waterfall edged Corian®/Hanex®/ Krion® tops are available on the end tables of the collection only.

Other Table Styles Collection includes coffee and end tables.

**10 Year Warranty** We offer a 10 Year Performance Warranty on both construction and finish, so the product is guaranteed to stay looking like new for 10 years.