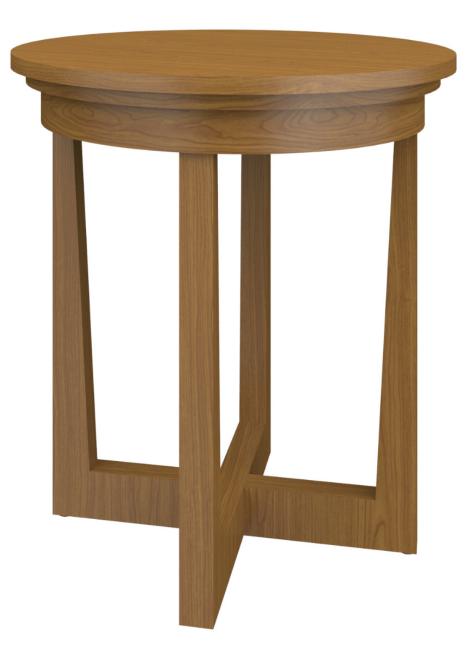

## Occasional Tables

**Walu**, Designed to Last<sup>®</sup>

Arboli occasional tables are very accommodating as this collection includes a round or square top end table and a round or rectangle coffee table with or without an apron. The contemporary angles feature inverted tapered legs that end in an x-stretcher base. Arboli tables are timeless accents suitable for any décor.

Model: AROTBLA111

Durable Finish Kwalu's solid surface proprietary finish does not have any of the drawbacks of wood. The finish is moisture impervious, easy to

clean and maintenance-

free.

Optional Top Style Optional square top only available for end table; optional rectangular top only available for coffee table; optional round top available for both.

Features

**Optional With No Apron** Tops for this table

with an apron are standard; to get the top without an apron is optional.

Optional Corian®/ Hanex®/ Krion® Top Optional 0.5" waterfall edged Corian®/Hanex®/ Krion® tops are available on the end tables of the collection only.