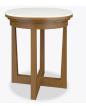

## Occasional Tables

**Walu**, Designed to Last<sup>®</sup>

Arboli occasional tables are very accommodating as this collection includes a round or square top end table and a round or rectangle coffee table with or without an apron. The contemporary angles feature inverted tapered legs that end in an x-stretcher base. Arboli tables are timeless accents suitable for any décor.

Features

**Optional With No Apron** Tops for this table

with an apron are standard; to get the top without an apron is optional.

Optional Corian®/ Hanex®/ Krion® Top Optional 0.5" waterfall edged Corian®/Hanex®/ Krion® tops are available on the end tables of the collection only.