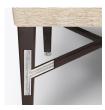

Steel Reinforced

Our patented steelreinforced joint system uses over 20 pieces of steel in most Kwalu chairs. Stop ongoing and costly furniture replacement.

**Multiple Widths** 

Available in 4 widths -48", 60", 66" and 80".