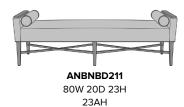

## antillo

Bench - No Back

Antillo Bench with No Back is offered in 4 sizes and features an upholstered seat, boxed on the sides. Available with or without arms, arm caps, piping and bolster pillows. The classic legs and crisscrossed underframe deliver contemporary glamour. The bolster pillows are attached but can be easily removed for cleaning.

## Statement of Line

60W 20D 23H 23AH

66W 20D 23H 23AH

66W 20D 23H 23AH

ANBNBA210 48W 20D 23H

23AH

\*To see additional versions of this collection go to www.kwalu.com/product/antillo-bench-no-back

6160 Peachtree Dunwoody Rd. Building C, Atlanta, GA 30328 1-877-MY-KWALU **kwalu.com** 