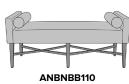

## antillo

Bench - No Back

Antillo Bench with No Back is offered in 4 sizes and features an upholstered seat, boxed on the sides. Available with or without arms, arm caps, piping and bolster pillows. The classic legs and crisscrossed underframe deliver contemporary glamour. The bolster pillows are attached but can be easily removed for cleaning.

Model: ANBNBB211

## Statement of Line

60W 20D 23H 23AH

66W 20D 23H 23AH

66W 20D 23H 23AH

ANBNBA210 48W 20D 23H

23AH

\*To see additional versions of this collection go to www.kwalu.com/product/antillo-bench-no-back

6160 Peachtree Dunwoody Rd. Building C, Atlanta, GA 30328 1-877-MY-KWALU **kwalu.com** 