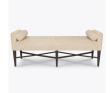

## antillo

Bench - No Back

Antillo Bench with No Back is offered in 4 sizes and features an upholstered seat, boxed on the sides. Available with or without arms, arm caps, piping and bolster pillows. The classic legs and crisscrossed underframe deliver contemporary glamour. The bolster pillows are attached but can be easily removed for cleaning.

## Statement of Line

60W 20D 23H 23AH

66W 20D 23H 23AH

66W 20D 23H 23AH

ANBNBA210 48W 20D 23H

23AH

\*To see additional versions of this collection go to www.kwalu.com/product/antillo-bench-no-back

6160 Peachtree Dunwoody Rd. Building C, Atlanta, GA 30328 1-877-MY-KWALU **kwalu.com** 