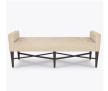

## antillo

Bench - No Back

Antillo Bench with No Back is offered in 4 sizes and features an upholstered seat, boxed on the sides. Available with or without arms, arm caps, piping and bolster pillows. The classic legs and crisscrossed underframe deliver contemporary glamour. The bolster pillows are attached but can be easily removed for cleaning.

## Statement of Line

60W 20D 23H 23AH

66W 20D 23H 23AH

66W 20D 23H 23AH

ANBNBA210 48W 20D 23H

23AH

\*To see additional versions of this collection go to www.kwalu.com/product/antillo-bench-no-back

6160 Peachtree Dunwoody Rd. Building C, Atlanta, GA 30328 1-877-MY-KWALU **kwalu.com** 