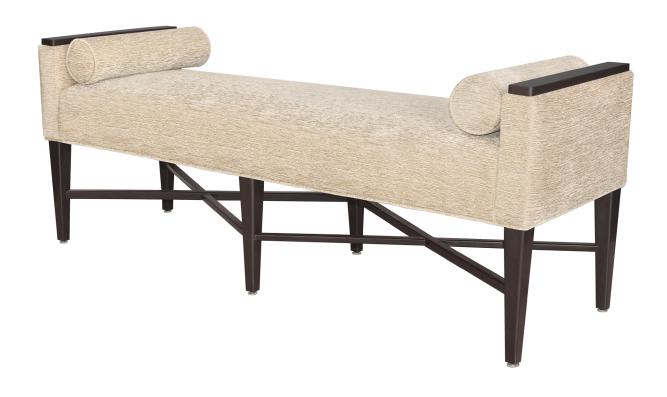

## antillo

Bench - No Back

Antillo Bench with No Back is offered in 4 sizes and features an upholstered seat, boxed on the sides. Available with or without arms, arm caps, piping and bolster pillows. The classic legs and crisscrossed underframe deliver contemporary glamour. The bolster pillows are attached but can be easily removed for cleaning.

**Optional Piping** 

Piping is available and is optional.

Optional Kwalu Arm

Available with or without optional highimpact resistant arm caps.

**Optional without Pillows** 

Optional attached bolster pillows are removable.

## Statement of Line

60W 20D 23H 23AH

66W 20D 23H 23AH

66W 20D 23H 23AH

ANBNBA210 48W 20D 23H

23AH

\*To see additional versions of this collection go to www.kwalu.com/product/antillo-bench-no-back

6160 Peachtree Dunwoody Rd. Building C, Atlanta, GA 30328 1-877-MY-KWALU **kwalu.com** 