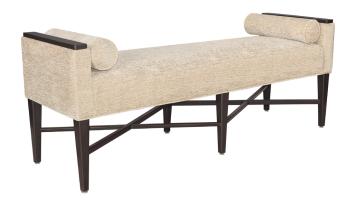

## antillo

Bench - No Back

Antillo Bench with No Back is offered in 4 sizes and features an upholstered seat, boxed on the sides. Available with or without arms, arm caps, piping and bolster pillows. The classic legs and crisscrossed underframe deliver contemporary glamour. The bolster pillows are attached but can be easily removed for cleaning.

**Optional Piping** 

Piping is available and is optional.

Optional Kwalu Arm

Available with or without optional highimpact resistant arm caps.

**Optional without Pillows** 

Optional attached bolster pillows are removable.