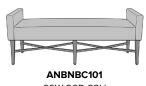

## antillo

Bench - No Back

Antillo Bench with No Back is offered in 4 sizes and features an upholstered seat, boxed on the sides. Available with or without arms, arm caps, piping and bolster pillows. The classic legs and crisscrossed underframe deliver contemporary glamour. The bolster pillows are attached but can be easily removed for cleaning.

## Statement of Line

60W 20D 23H 23AH

66W 20D 23H 23AH

66W 20D 23H 23AH

ANBNBA210 48W 20D 23H

23AH

\*To see additional versions of this collection go to www.kwalu.com/product/antillo-bench-no-back

6160 Peachtree Dunwoody Rd. Building C, Atlanta, GA 30328 1-877-MY-KWALU **kwalu.com** 