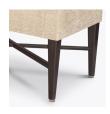

## **Durable Finish**

Kwalu's solid surface (1/8" thick) proprietary finish doesn't have any of the drawbacks of wood. The frames are moisture impervious, graffiti-resistant, easy to clean and maintenance-free.

Steel Reinforced

Our patented steelreinforced joint system uses over 20 pieces of steel in most Kwalu chairs. Stop ongoing and costly furniture replacement.

**Multiple Widths** 

Available in 4 widths -48", 60", 66" and 80".