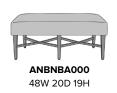

## antillo

Bench - No Back

Antillo Bench with No Back is offered in 4 sizes and features an upholstered seat, boxed on the sides. Available with or without arms, arm caps, piping and bolster pillows. The classic legs and crisscrossed underframe deliver contemporary glamour. The bolster pillows are attached but can be easily removed for cleaning.

## Statement of Line

60W 20D 23H 23AH

66W 20D 23H 23AH

66W 20D 23H 23AH

ANBNBA210 48W 20D 23H

23AH

\*To see additional versions of this collection go to www.kwalu.com/product/antillo-bench-no-back

6160 Peachtree Dunwoody Rd. Building C, Atlanta, GA 30328 1-877-MY-KWALU **kwalu.com** 