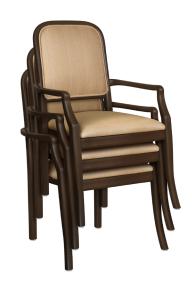

# Stacking

Transitional in its styling, the Stacking collection combines classic elegance with unexpected durability and comes with a wide variety of designs and detailing options. These chairs nest three high.

**Steel Reinforced** 

Our patented steelreinforced joint system uses over 20 pieces of steel in most Kwalu chairs. Stop ongoing and costly furniture replacement.

Stacking Capability

Stacks three chairs high for easy storage.