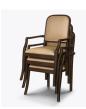

# Stacking

Transitional in its styling, the Stacking collection combines classic elegance with unexpected durability and comes with a wide variety of designs and detailing options. These chairs nest three high.

Model: STK2094 (Also displayed with 2 additional STK2094. Not included.)

**Steel Reinforced** 

Our patented steelreinforced joint system uses over 20 pieces of steel in most Kwalu chairs. Stop ongoing and costly furniture replacement.

Stacking Capability

Stacks three chairs high for easy storage.