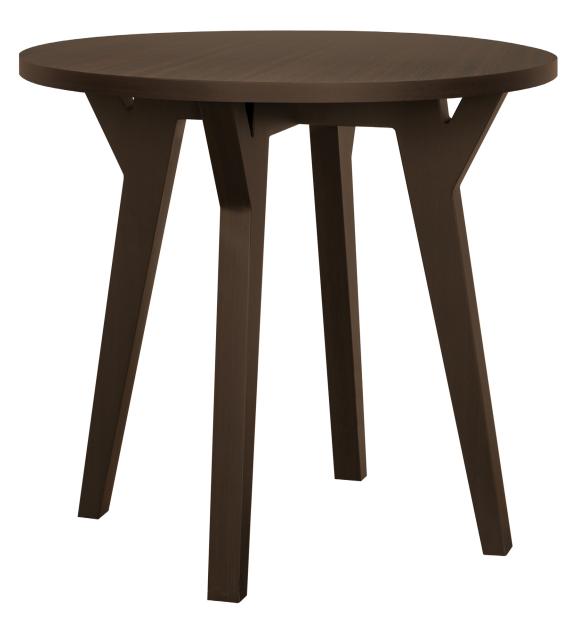

## Occasional Tables

The Almese is a warm modern collection of occasional tables. The versatile design is at home in common areas, lounges and resident rooms. These tables feature a <sup>3</sup>/<sub>4</sub>" top with a sleek self-edged edge banding profile. As an additional design feature, the custom legs are set with an angled faux support piece. The Almese collection includes a coffee and end table.

Model: ALMTBLA1