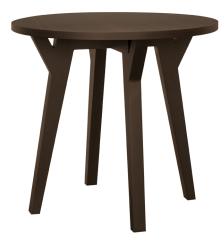

## Occasional Tables

The Almese is a warm modern collection of occasional tables. The versatile design is at home in common areas, lounges and resident rooms. These tables feature a <sup>3</sup>/<sub>4</sub>" top with a sleek self-edged edge banding profile. As an additional design feature, the custom legs are set with an angled faux support piece. The Almese collection includes a coffee and end table.

Model: ALMTBLA1